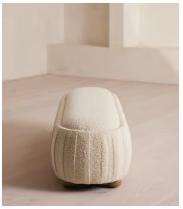

# Vivienne Bench, Natural Boucle

\$1,695 Regular price \$1,441 Member price

A rounded silhouette upholstered in tactile boucle is designed as an extension of our Vivienne range.

Inspired by our the Vivienne sofa on the eighth floor of White City House, this bench is designed to perfectly complement the Vivienne bed. Its rounded silhouette comes fully upholstered in tactile natural boucle.