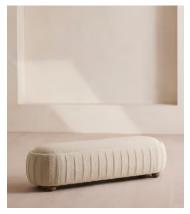

# Vivienne Bench, Natural Boucle

\$1,695 Regular price \$1,441 Member price

A rounded silhouette upholstered in tactile boucle is designed as an extension of our Vivienne range.

Inspired by our the Vivienne sofa on the eighth floor of White City House, this bench is designed to perfectly complement the Vivienne bed. Its rounded silhouette comes fully upholstered in tactile natural boucle.