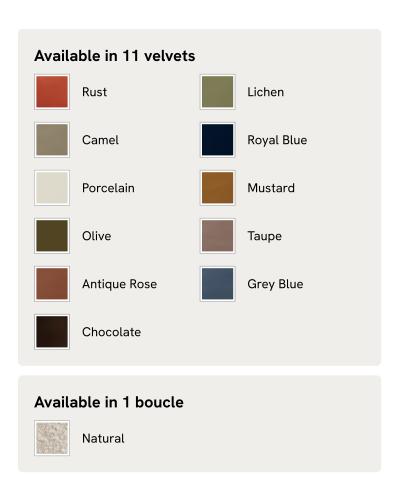

# Vivienne Bench, Natural Boucle

\$1,695 Regular price \$1,441 Member price

A rounded silhouette upholstered in tactile boucle is designed as an extension of our Vivienne range.

Inspired by our the Vivienne sofa on the eighth floor of White City House, this bench is designed to perfectly complement the Vivienne bed. Its rounded silhouette comes fully upholstered in tactile natural boucle.