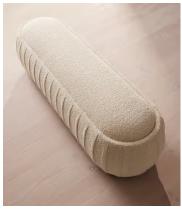

# Vivienne Bench, Natural Boucle

\$1,695 Regular price \$1,441 Member price

A rounded silhouette upholstered in tactile boucle is designed as an extension of our Vivienne range.

Inspired by our the Vivienne sofa on the eighth floor of White City House, this bench is designed to perfectly complement the Vivienne bed. Its rounded silhouette comes fully upholstered in tactile natural boucle.