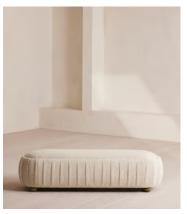

# Vivienne Bench, Natural Boucle

\$1,695 Regular price \$1,441 Member price

A rounded silhouette upholstered in tactile boucle is designed as an extension of our Vivienne range.

Inspired by our the Vivienne sofa on the eighth floor of White City House, this bench is designed to perfectly complement the Vivienne bed. Its rounded silhouette comes fully upholstered in tactile natural boucle.