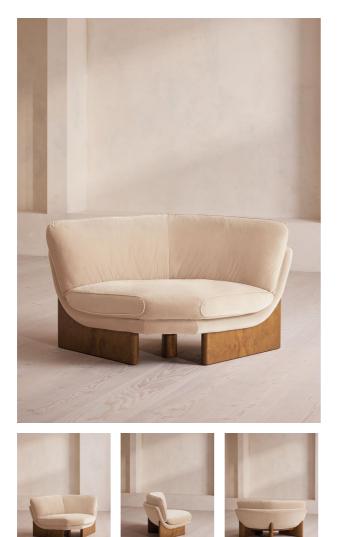

# Tellis Corner Chair, Velvet, Porcelain, Uk

- £1,895
- Regular
- £1,611

Membership

### Product details

An oak burl base holds comfortable, oversized foam and feather-filled cushions wrapped in velvet upholstery for a relaxed silhouette. Inspired by the social spaces of Soho House Portland, the Tellis armchair has a relaxed silhouette thanks to its oversized foam and feather-filled cushions. Fully upholstered in velvet that comes in our range of bespoke colourways, it can be styled as a standalone armchair, or pieced together with the corner module to create a larger seating area.

## Dimensions

Product dimensions: H79 x W156 x D99cm / H31 x W36 x D39"

Product weight: 36kg / 79.4lbs

Number of boxes: 1