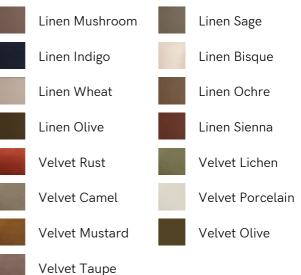

# SOHO HOME





# Tellis Corner Chair, Velvet, Porcelain, Uk

- £1,895
- Regular
- £1,611

Membership

#### Available in



### Product details

An oak burl base holds comfortable, oversized foam and feather-filled cushions wrapped in velvet upholstery for a relaxed silhouette. Inspired by the social spaces of Soho House Portland, the Tellis armchair has a relaxed silhouette thanks to its oversized foam and feather-filled cushions. Fully upholstered in velvet that comes in our range of bespoke colourways, it can be styled as a standalone armchair, or pieced together with the corner module to create a larger seating area.

## Dimensions

Product dimensions: H79 x W156 x D99cm / H31 x W36 x D39"

Product weight: 36kg / 79.4lbs

Number of boxes: 1

#### Details

Assembly required: No Care instructions: Professional Upholstery Cleaning only Composition: 100% Cotton pile (85% Cotton, 15% Polyester) Fabric: 100% Co