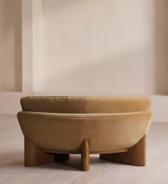

## Tellis Corner Chair, Velvet, Camel, US

£1,895 Regular price £1,611 Member price

An oak burl base holds comfortable, oversized foam and feather-filled cushions wrapped in velvet upholstery for a relaxed silhouette.

Inspired by the social spaces of Soho House Portland, the Tellis armchair has a relaxed silhouette thanks to its oversized foam and feather-filled cushions. Fully upholstered in velvet that comes in our range of bespoke colorways, it can be styled as a standalone armchair, or pieced together with the corner module to create a larger seating area.

## Details

Assembly required: No Composition: 100% Cotton pile (85% Cotton, 15% Polyester) Fabric: 100% Cotton pile (85% Cotton, 15% Polyester) Feet: oak Veneer Filling: Foam, feather and fiber Frame: Engineered hardwood Removable cushions: No Removable legs: No Seat depth: 81cm Seat height: 45cm Seat width: 130cm