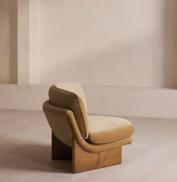

## Tellis Corner Chair, Velvet, Camel, US

£1,895 Regular price £1,611 Member price

An oak burl base holds comfortable, oversized foam and feather-filled cushions wrapped in velvet upholstery for a relaxed silhouette.

Inspired by the social spaces of Soho House Portland, the Tellis armchair has a relaxed silhouette thanks to its oversized foam and feather-filled cushions. Fully upholstered in velvet that comes in our range of bespoke colorways, it can be styled as a standalone armchair, or pieced together with the corner module to create a larger seating area.

## Details

Assembly required: No Composition: 100% Cotton pile (85% Cotton, 15% Polyester) Fabric: 100% Cotton pile (85% Cotton, 15% Polyester) Feet: oak Veneer Filling: Foam, feather and fiber Frame: Engineered hardwood Removable cushions: No Removable legs: No Seat depth: 81cm Seat height: 45cm Seat width: 130cm