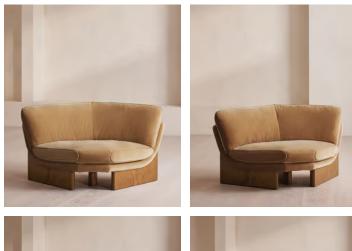

## Tellis Corner Chair, Velvet, Camel, US

£1,895 Regular price £1,611 Member price

An oak burl base holds comfortable, oversized foam and feather-filled cushions wrapped in velvet upholstery for a relaxed silhouette.

Inspired by the social spaces of Soho House Portland, the Tellis armchair has a relaxed silhouette thanks to its oversized foam and feather-filled cushions. Fully upholstered in velvet that comes in our range of bespoke colorways, it can be styled as a standalone armchair, or pieced together with the corner module to create a larger seating area.

## Details

Assembly required: No Composition: 100% Cotton pile (85% Cotton, 15% Polyester) Fabric: 100% Cotton pile (85% Cotton, 15% Polyester) Feet: oak Veneer Filling: Foam, feather and fiber Frame: Engineered hardwood Removable cushions: No Removable legs: No Seat depth: 81cm Seat height: 45cm Seat width: 130cm