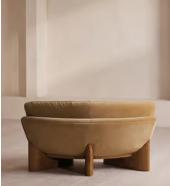

# Tellis Corner Chair, Velvet, Camel, UK

£1,895 Regular price £1,611 Member price

An oak burl base holds comfortable, oversized foam and feather-filled cushions wrapped in velvet upholstery for a relaxed silhouette.

Inspired by the social spaces of Soho House Portland, the Tellis armchair has a relaxed silhouette thanks to its oversized foam and feather-filled cushions. Fully upholstered in velvet that comes in our range of bespoke colourways, it can be styled as a standalone armchair, or pieced together with the corner module to create a larger seating area.