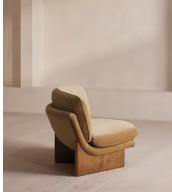

# Tellis Corner Chair, Velvet, Camel, UK

£1,895 Regular price £1,611 Member price

An oak burl base holds comfortable, oversized foam and feather-filled cushions wrapped in velvet upholstery for a relaxed silhouette.

Inspired by the social spaces of Soho House Portland, the Tellis armchair has a relaxed silhouette thanks to its oversized foam and feather-filled cushions. Fully upholstered in velvet that comes in our range of bespoke colourways, it can be styled as a standalone armchair, or pieced together with the corner module to create a larger seating area.