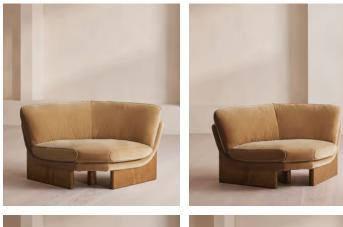

# Tellis Corner Chair, Velvet, Camel, UK

£1,895 Regular price £1,611 Member price

An oak burl base holds comfortable, oversized foam and feather-filled cushions wrapped in velvet upholstery for a relaxed silhouette.

Inspired by the social spaces of Soho House Portland, the Tellis armchair has a relaxed silhouette thanks to its oversized foam and feather-filled cushions. Fully upholstered in velvet that comes in our range of bespoke colourways, it can be styled as a standalone armchair, or pieced together with the corner module to create a larger seating area.