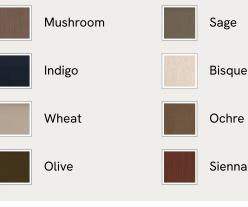

# SOHO HOME







### Available in 8 linens



### Available in 7 velvets



# Tellis Corner Chair, Velvet, Camel, UK

£1,895 Regular price £1,611 Member price

An oak burl base holds comfortable, oversized foam and feather-filled cushions wrapped in velvet upholstery for a relaxed silhouette.

Inspired by the social spaces of Soho House Portland, the Tellis armchair has a relaxed silhouette thanks to its oversized foam and feather-filled cushions. Fully upholstered in velvet that comes in our range of bespoke colourways, it can be styled as a standalone armchair, or pieced together with the corner module to create a larger seating area.

### Dimensions

Dimensions: H79 x W156 x D99cm / H31 x W36 x D39" Weight: 62kg / 136.7lbs Packaged dimensions: H69 x W160 x D104cm / H27.2 x W63 x D40.9" Number of boxes: 1 • Box 1: H69 x W160 x D10