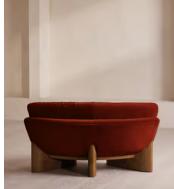

# Tellis Corner Chair, Velvet, Rust, UK

£1,895 Regular price £1,611 Member price

An oak burl base holds comfortable, oversized foam and feather-filled cushions wrapped in velvet upholstery for a relaxed silhouette.

Inspired by the social spaces of Soho House Portland, the Tellis armchair has a relaxed silhouette thanks to its oversized foam and feather-filled cushions. Fully upholstered in velvet that comes in our range of bespoke colourways, it can be styled as a standalone armchair, or pieced together with the corner module to create a larger seating area.