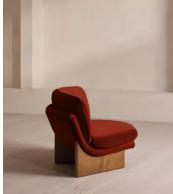

# Tellis Corner Chair, Velvet, Rust, UK

£1,895 Regular price £1,611 Member price

An oak burl base holds comfortable, oversized foam and feather-filled cushions wrapped in velvet upholstery for a relaxed silhouette.

Inspired by the social spaces of Soho House Portland, the Tellis armchair has a relaxed silhouette thanks to its oversized foam and feather-filled cushions. Fully upholstered in velvet that comes in our range of bespoke colourways, it can be styled as a standalone armchair, or pieced together with the corner module to create a larger seating area.