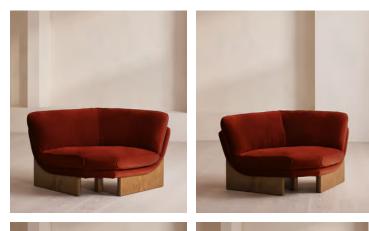

# Tellis Corner Chair, Velvet, Rust, UK

£1,895 Regular price £1,611 Member price

An oak burl base holds comfortable, oversized foam and feather-filled cushions wrapped in velvet upholstery for a relaxed silhouette.

Inspired by the social spaces of Soho House Portland, the Tellis armchair has a relaxed silhouette thanks to its oversized foam and feather-filled cushions. Fully upholstered in velvet that comes in our range of bespoke colourways, it can be styled as a standalone armchair, or pieced together with the corner module to create a larger seating area.