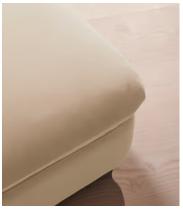

### **Details**

Assembly required: No

Fabric: 100% Cotton pile (85% Cotton, 15% Polyester)

Feet: Oak

Filling: Foam, feather and fiber
Frame: Engineered Hardwood
Removable cushions: No

Removable legs: No Seat depth: 81cm Seat height: 43cm Seat width: 90cm