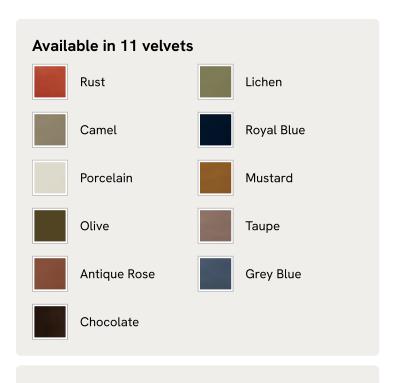

# Rava Ottoman, Velvet, Porcelain

£995 Regular price £846 Member price

Designed to complement the Rava modular sofa, a square silhouette is softened by curved edges and wrapped in velvet.

Taking cues from the social spaces of Soho House Nashville, this ottoman is designed to complement the Rava modular sofa. Upholstered in velvet that comes in our full made-to-order palette, its square silhouette is rounded at the corners for a soft, comfortable finish.