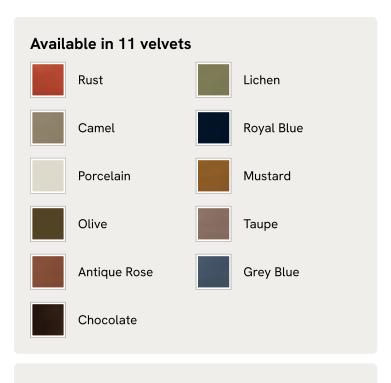

# Rava Ottoman, Velvet, Royal Blue

£995 Regular price £846 Member price

Designed to complement the Rava modular sofa, a square silhouette is softened by curved edges and wrapped in velvet.

Taking cues from the social spaces of Soho House Nashville, this ottoman is designed to complement the Rava modular sofa. Upholstered in velvet that comes in our full made-to-order palette, its square silhouette is rounded at the corners for a soft, comfortable finish.