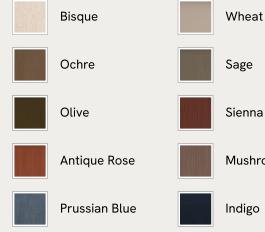

curved edges and wrapped in velvet.

Taking cues from the social spaces of Soho House Nashville, this ottoman is designed to complement the Rava modular sofa. Upholstered in velvet that comes in our full made-to-order palette, its square silhouette is rounded at the corners for a soft, comfortable finish.

### Dimensions

Dimensions: H43 x W90 x D81cm / H29 x W76 x D40" Weight: 28kg / 61.7lbs Packaged dimensions: H48 x W97 x D88cm / H18.9 x W38.2 x D34.6"

#### Details

Assembly required: No Fabric: 100% Cotton pile (85% Cotton, 15% Polyester) Feet: Oak Filling: Foam, feather and fiber Frame: Engineered Hardwood Removable cushions: No Removable legs: No Seat depth: 81cm Seat height: 43cm Seat width: 90cm Care instructions: Professional upholstery cleaning





#### Available in 10 linens





# SOHO HOME



### Available in 1 sizes

Rectangle (H43 x W90 x D81cm / H29 x W76 x D40")