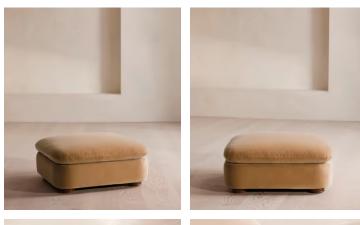

## Rava Ottoman, Velvet, Camel

£995 Regular price £846 Member price

Designed to complement the Rava modular sofa, a square silhouette is softened by curved edges and wrapped in velvet.

Taking cues from the social spaces of Soho House Nashville, this ottoman is designed to complement the Rava modular sofa. Upholstered in velvet that comes in our full made-to-order palette, its square silhouette is rounded at the corners for a soft, comfortable finish.

### Dimensions

Dimensions: H43 x W90 x D81cm / H29 x W76 x D40" Weight: 28kg / 61.7lbs Packaged dimensions: H48 x W97 x D88cm / H18.9 x W38.2 x D34.6"