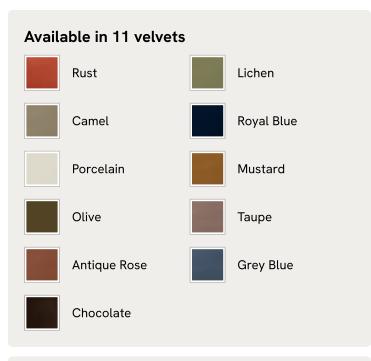

wrapped in velvet.

Taking cues from the social spaces of Soho House Nashville, this ottoman is designed to complement the Rava modular sofa. Upholstered in velvet that comes in our full made-to-order palette, its square silhouette is rounded at the corners for a soft, comfortable finish.

### Dimensions

Dimensions: H43 x W90 x D81cm / H29 x W76 x D40" Weight: 28kg / 61.7lbs Packaged dimensions: H48 x W97 x D88cm / H18.9 x W38.2 x D34.6"

#### Details

Assembly required: No Fabric: 100% Cotton pile (85% Cotton, 15% Polyester) Feet: Oak Filling: Foam, feather and fiber Frame: Engineered Hardwood Removable cushions: No Removable legs: No Seat depth: 81cm Seat height: 43cm Seat width: 90cm Care instructions: Professional upholstery cleaning





#### Available in 10 linens





# SOHO HOME



### Available in 1 sizes

Rectangle (H43 x W90 x D81cm / H29 x W76 x D40")