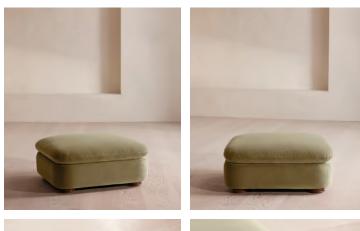

# Rava Ottoman, Velvet, Lichen

£995 Regular price £846 Member price

Designed to complement the Rava modular sofa, a square silhouette is softened by curved edges and wrapped in velvet.

Taking cues from the social spaces of Soho House Nashville, this ottoman is designed to complement the Rava modular sofa. Upholstered in velvet that comes in our full made-to-order palette, its square silhouette is rounded at the corners for a soft, comfortable finish.

### Dimensions

Dimensions: H43 x W90 x D81cm / H29 x W76 x D40" Weight: 28kg / 61.7lbs Packaged dimensions: H48 x W97 x D88cm / H18.9 x W38.2 x D34.6"