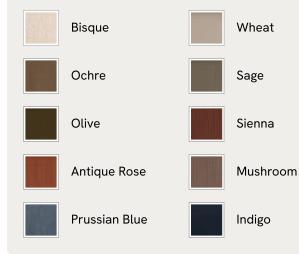

curved edges and wrapped in velvet.

Taking cues from the social spaces of Soho House Nashville, this ottoman is designed to complement the Rava modular sofa. Upholstered in velvet that comes in our full made-to-order palette, its square silhouette is rounded at the corners for a soft, comfortable finish.

### Dimensions

Dimensions: H43 x W90 x D81cm / H29 x W76 x D40" Weight: 28kg / 61.7lbs Packaged dimensions: H48 x W97 x D88cm / H18.9 x W38.2 x D34.6"

#### Details

Assembly required: No Fabric: 100% Cotton pile (85% Cotton, 15% Polyester) Feet: Oak Filling: Foam, feather and fiber Frame: Engineered Hardwood Removable cushions: No Removable legs: No Seat depth: 81cm Seat height: 43cm Seat width: 90cm Care instructions: Professional upholstery cleaning





#### Available in 10 linens



# SOHO HOME



### Available in 1 sizes

Rectangle (H43 x W90 x D81cm / H29 x W76 x D40")