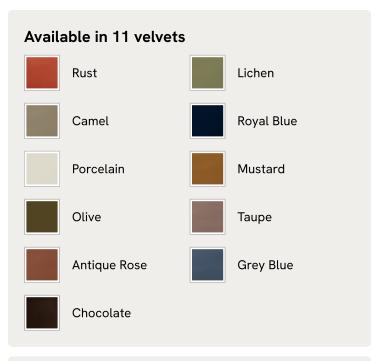

d wrapped in velvet.

Taking cues from the social spaces of Soho House Nashville, this ottoman is designed to complement the Rava modular sofa. Upholstered in velvet that comes in our full made-to-order palette, its square silhouette is rounded at the corners for a soft, comfortable finish.

### Dimensions

Dimensions: H43 x W90 x D81cm / H29 x W76 x D40" Weight: 28kg / 61.7lbs Packaged dimensions: H48 x W97 x D88cm / H18.9 x W38.2 x D34.6"

#### Details

Assembly required: No Fabric: 100% Cotton pile (85% Cotton, 15% Polyester) Feet: Oak Filling: Foam, feather and fiber Frame: Engineered Hardwood Removable cushions: No Removable legs: No Seat depth: 81cm Seat height: 43cm Seat width: 90cm Care instructions: Professional upholstery cleaning





#### Available in 10 linens



# SOHO HOME



### Available in 1 sizes

Rectangle (H43 x W90 x D81cm / H29 x W76 x D40")