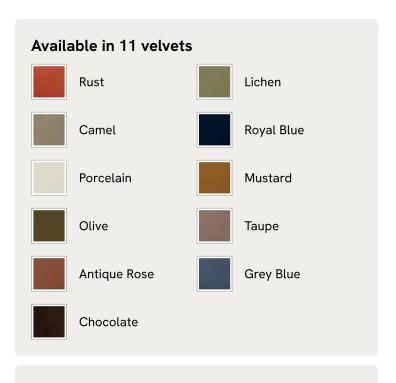

# Rava Ottoman, Velvet, Rust

£995 Regular price £846 Member price

Designed to complement the Rava modular sofa, a square silhouette is softened by curved edges and wrapped in velvet.

Taking cues from the social spaces of Soho House Nashville, this ottoman is designed to complement the Rava modular sofa. Upholstered in velvet that comes in our full made-to-order palette, its square silhouette is rounded at the corners for a soft, comfortable finish.