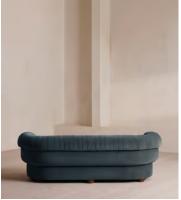

# Rava Three Seater Sofa, Velvet, Grey Blue

\$3,990 Regular price \$3,392 Member price

A soft, rounded three-seater silhouette with a fluted backrest is fully upholstered in linen.

Fully wrapped in linen, the multi-functional Rava sofa is inspired by the social spaces in Soho House Nashville. Available fully formed or as separate modules, it pieces together with discrete crocodile clips to offer various seating arrangements to suit your own space.