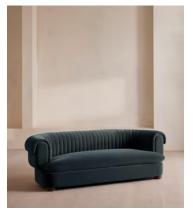

# Rava Three Seater Sofa, Velvet, Grey Blue

\$3,990 Regular price \$3,392 Member price

A soft, rounded three-seater silhouette with a fluted backrest is fully upholstered in linen.

Fully wrapped in linen, the multi-functional Rava sofa is inspired by the social spaces in Soho House Nashville. Available fully formed or as separate modules, it pieces together with discrete crocodile clips to offer various seating arrangements to suit your own space.