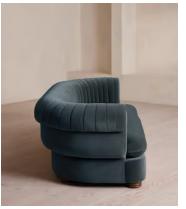

# Rava Three Seater Sofa, Velvet, Grey Blue

\$3,990 Regular price \$3,392 Member price

A soft, rounded three-seater silhouette with a fluted backrest is fully upholstered in linen.

Fully wrapped in linen, the multi-functional Rava sofa is inspired by the social spaces in Soho House Nashville. Available fully formed or as separate modules, it pieces together with discrete crocodile clips to offer various seating arrangements to suit your own space.

### **Details**

Arm height: 29.1"

Assembly required: No

Fabric: 85% Cotton, 15% Polyester (100% Cotton Pile)

Feet: Oak

Filling: Foam, feather and fiber Frame: Engineered Hardwood

Removable cushions: Yes

Removable legs: No Seat depth: 28"