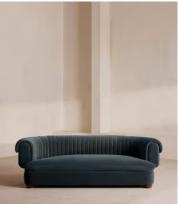

# Rava Three Seater Sofa, Velvet, Grey Blue

\$3,990 Regular price \$3,392 Member price

A soft, rounded three-seater silhouette with a fluted backrest is fully upholstered in linen.

Fully wrapped in linen, the multi-functional Rava sofa is inspired by the social spaces in Soho House Nashville. Available fully formed or as separate modules, it pieces together with discrete crocodile clips to offer various seating arrangements to suit your own space.