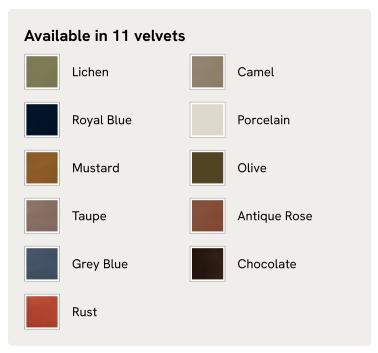

# Rava Three Seater Sofa, Velvet, Porcelain

| £3,190 | Regular price |
|--------|---------------|
| £2,712 | Member price  |

A soft, rounded three-seater silhouette with a fluted backrest is fully upholstered in linen.