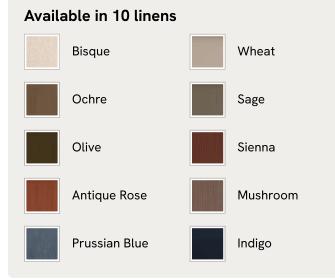

# Rava Three Seater Sofa, Velvet, Porcelain

| £3,190 | Regular price |
|--------|---------------|
| £2,712 | Member price  |

A soft, rounded three-seater silhouette with a fluted backrest is fully upholstered in linen.

#### Details

Arm height: 74cm Assembly required: No Fabric: 85% Cotton, 15% Polyester (100% Cotton Pile) Feet: Oak Filling: Foam, feather and fiber Frame: Engineered Hardwood Removable cushions: Yes Removable legs: No Seat depth: 71cm Seat height: 43cm Seat width: 172cm Care instructions: Professional upholstery cleaning