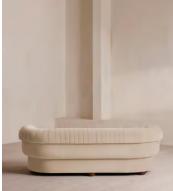

# Rava Three Seater Sofa, Velvet, Porcelain

| £3,190 | Regular price |
|--------|---------------|
| £2,712 | Member price  |

A soft, rounded three-seater silhouette with a fluted backrest is fully upholstered in linen.

#### Details

Arm height: 74cm Assembly required: No Fabric: 85% Cotton, 15% Polyester (100% Cotton Pile) Feet: Oak Filling: Foam, feather and fiber Frame: Engineered Hardwood Removable cushions: Yes Removable legs: No Seat depth: 71cm Seat height: 43cm Seat width: 172cm Care instructions: Professional upholstery cleaning