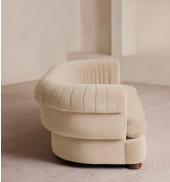

# Rava Three Seater Sofa, Velvet, Porcelain

| £3,190 | Regular price |
|--------|---------------|
| £2,712 | Member price  |

A soft, rounded three-seater silhouette with a fluted backrest is fully upholstered in linen.

#### Details

Arm height: 74cm Assembly required: No Fabric: 85% Cotton, 15% Polyester (100% Cotton Pile) Feet: Oak Filling: Foam, feather and fiber Frame: Engineered Hardwood Removable cushions: Yes Removable legs: No Seat depth: 71cm Seat height: 43cm Seat width: 172cm Care instructions: Professional upholstery cleaning