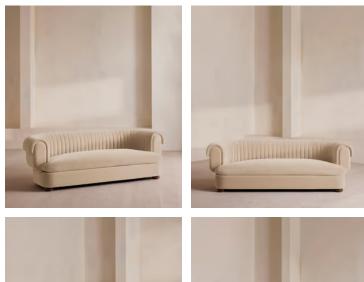

# Rava Three Seater Sofa, Velvet, Porcelain

| £3,190 | Regular price |
|--------|---------------|
| £2,712 | Member price  |

A soft, rounded three-seater silhouette with a fluted backrest is fully upholstered in linen.

Fully wrapped in linen, the multi-functional Rava sofa is inspired by the social spaces in Soho House Nashville. Available fully formed or as separate modules, it pieces together with discrete crocodile clips to offer various seating arrangements to suit your own space.

#### Details

Arm height: 74cm Assembly required: No Fabric: 85% Cotton, 15% Polyester (100% Cotton Pile) Feet: Oak Filling: Foam, feather and fiber Frame: Engineered Hardwood Removable cushions: Yes Removable legs: No Seat depth: 71cm Seat height: 43cm Seat width: 172cm Care instructions: Professional upholstery cleaning