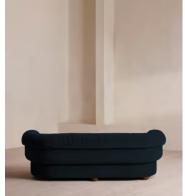

# Rava Three Seater Sofa, Velvet, Royal Blue

\$3,990 Regular price \$3,392 Member price

A soft, rounded three-seater silhouette with a fluted backrest is fully upholstered in linen.

Fully wrapped in linen, the multi-functional Rava sofa is inspired by the social spaces in Soho House Nashville. Available fully formed or as separate modules, it pieces together with discrete crocodile clips to offer various seating arrangements to suit your own space.