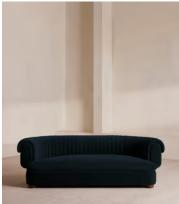

# Rava Three Seater Sofa, Velvet, Royal Blue

\$3,990 Regular price \$3,392 Member price

A soft, rounded three-seater silhouette with a fluted backrest is fully upholstered in linen.

Fully wrapped in linen, the multi-functional Rava sofa is inspired by the social spaces in Soho House Nashville. Available fully formed or as separate modules, it pieces together with discrete crocodile clips to offer various seating arrangements to suit your own space.