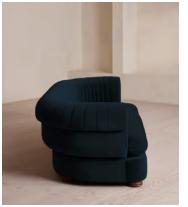

### **Details**

Arm height: 29.1"

Assembly required: No

Fabric: 85% Cotton, 15% Polyester (100% Cotton Pile)

Feet: Oak

Filling: Foam, feather and fiber

Frame: Engineered Hardwood

Removable cushions: Yes

Removable legs: No

Seat depth: 28"

Seat height: 16.9"

Seat width: 67.7"

Care instructions: Professional upholstery cleaning