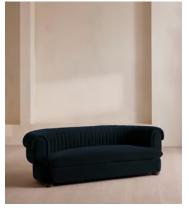

# Rava Three Seater Sofa, Velvet, Royal Blue

\$3,990 Regular price \$3,392 Member price

A soft, rounded three-seater silhouette with a fluted backrest is fully upholstered in linen.

Fully wrapped in linen, the multi-functional Rava sofa is inspired by the social spaces in Soho House Nashville. Available fully formed or as separate modules, it pieces together with discrete crocodile clips to offer various seating arrangements to suit your own space.

### **Dimensions**

Dimensions: H74 x W231 x D102cm / H29 x W91 x D40"

Weight: 103kg / 227.1lbs

Packaged dimensions: H79 x W236 x D105cm / H31.1 x W92.9 x D41.3"

Packaged weight: 103kg / 227.1lbs