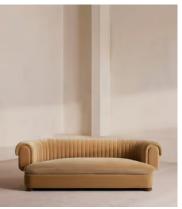

# Rava Three Seater Sofa, Velvet, Camel

\$3,990 Regular price \$3,392 Member price

A soft, rounded three-seater silhouette with a fluted backrest is fully upholstered in linen.

Fully wrapped in linen, the multi-functional Rava sofa is inspired by the social spaces in Soho House Nashville. Available fully formed or as separate modules, it pieces together with discrete crocodile clips to offer various seating arrangements to suit your own space.