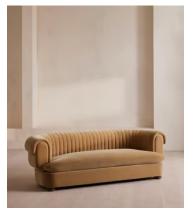

# Rava Three Seater Sofa, Velvet, Camel

\$3,990 Regular price \$3,392 Member price

A soft, rounded three-seater silhouette with a fluted backrest is fully upholstered in linen.

Fully wrapped in linen, the multi-functional Rava sofa is inspired by the social spaces in Soho House Nashville. Available fully formed or as separate modules, it pieces together with discrete crocodile clips to offer various seating arrangements to suit your own space.