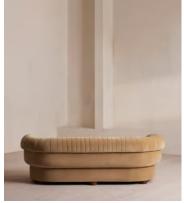

# Rava Three Seater Sofa, Velvet, Camel

\$3,990 Regular price \$3,392 Member price

A soft, rounded three-seater silhouette with a fluted backrest is fully upholstered in linen.

Fully wrapped in linen, the multi-functional Rava sofa is inspired by the social spaces in Soho House Nashville. Available fully formed or as separate modules, it pieces together with discrete crocodile clips to offer various seating arrangements to suit your own space.