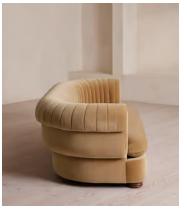

# Rava Three Seater Sofa, Velvet, Camel

\$3,990 Regular price \$3,392 Member price

A soft, rounded three-seater silhouette with a fluted backrest is fully upholstered in linen.

Fully wrapped in linen, the multi-functional Rava sofa is inspired by the social spaces in Soho House Nashville. Available fully formed or as separate modules, it pieces together with discrete crocodile clips to offer various seating arrangements to suit your own space.