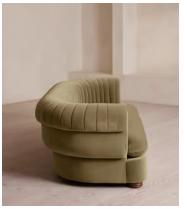

# Rava Three Seater Sofa, Velvet, Lichen

£3,190 Regular price £2,712 Member price

A soft, rounded three-seater silhouette with a fluted backrest is fully upholstered in velvet. Fully wrapped in velvet, the multi-functional Rava sofa is inspired by the social spaces in Soho House Nashville. Available fully formed or as separate modules, it pieces together with discrete crocodile clips to offer various seating arrangements to suit your own space.

### **Details**

Arm height: 74cm

Assembly required: No

Fabric: 85% Cotton, 15% Polyester (100% Cotton Pile)

Feet: Oak

**Filling**: Foam, feather and fiber **Frame**: Engineered Hardwood

Removable cushions: Yes