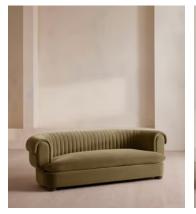

# Rava Three Seater Sofa, Velvet, Lichen

£3,190 Regular price £2,712 Member price

A soft, rounded three-seater silhouette with a fluted backrest is fully upholstered in velvet. Fully wrapped in velvet, the multi-functional Rava sofa is inspired by the social spaces in Soho House Nashville. Available fully formed or as separate modules, it pieces together with discrete crocodile clips to offer various seating arrangements to suit your own space.