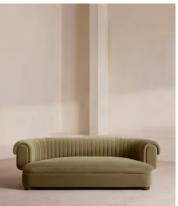

# Rava Three Seater Sofa, Velvet, Lichen

£3,190 Regular price £2,712 Member price

A soft, rounded three-seater silhouette with a fluted backrest is fully upholstered in velvet. Fully wrapped in velvet, the multi-functional Rava sofa is inspired by the social spaces in Soho House Nashville. Available fully formed or as separate modules, it pieces together with discrete crocodile clips to offer various seating arrangements to suit your own space.