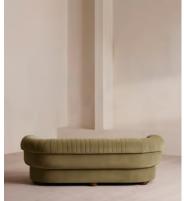

# Rava Three Seater Sofa, Velvet, Lichen

£3,190 Regular price £2,712 Member price

A soft, rounded three-seater silhouette with a fluted backrest is fully upholstered in velvet. Fully wrapped in velvet, the multi-functional Rava sofa is inspired by the social spaces in Soho House Nashville. Available fully formed or as separate modules, it pieces together with discrete crocodile clips to offer various seating arrangements to suit your own space.