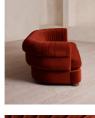

#### Product details

A soft, rounded three-seater silhouette with a fluted backrest is fully upholstered in velvet. Fully wrapped in velvet, the multi-functional Rava sofa is inspired by the social spaces in Soho House Nashville. Available fully formed or as separate modules, it pieces together with discrete crocodile clips to offer various seating arrangements to suit your own space.

## **Details**

Arm height: 74cm Assembly required: No

Care instructions: Professional upholstery

cleaning

Fabric: 85% Cotton, 15% Polyester (100% Cotton

Pile) Feet: Oak

Filling: Foam, feather and fiber Frame: Engineered Hardwood Removable cushions: Yes Removable legs: No