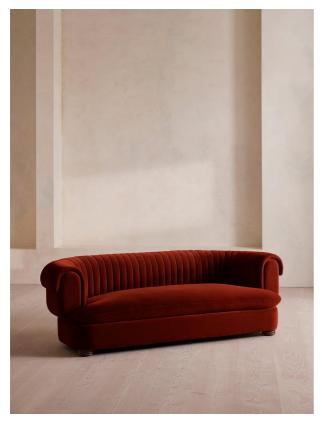

# Rava Three Seater Sofa, Velvet, Rust, Us

Regular

£3,190

£2,712 Membership

#### Product details

A soft, rounded three-seater silhouette with a fluted backrest is fully upholstered in velvet. Fully wrapped in velvet, the multi-functional Rava sofa is inspired by the social spaces in Soho House Nashville. Available fully formed or as separate modules, it pieces together with discrete crocodile clips to offer various seating arrangements to suit your own space.

## **Details**

Arm height: 74cm Assembly required: No

Care instructions: Professional upholstery

cleaning

Fabric: 85% Cotton, 15% Polyester (100% Cotton

Pile) Feet: Oak

Filling: Foam, feather and fiber Frame: Engineered Hardwood Removable cushions: Yes Removable legs: No