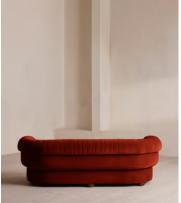

# Rava Three Seater Sofa, Velvet, Rust

\$3,990 Regular price

\$3,392 Member price

A soft, rounded three-seater silhouette with a fluted backrest is fully upholstered in velvet.

Fully wrapped in velvet, the multi-functional Rava sofa is inspired by the social spaces in Soho House Nashville. Available fully formed or as separate modules, it pieces together with discrete crocodile clips to offer various seating arrangements to suit your own space.