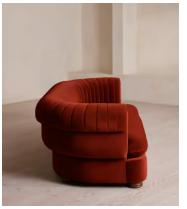

# Rava Three Seater Sofa, Velvet, Rust

\$3,990 Regular price

\$3,392 Member price

A soft, rounded three-seater silhouette with a fluted backrest is fully upholstered in velvet.

Fully wrapped in velvet, the multi-functional Rava sofa is inspired by the social spaces in Soho House Nashville. Available fully formed or as separate modules, it pieces together with discrete crocodile clips to offer various seating arrangements to suit your own space.