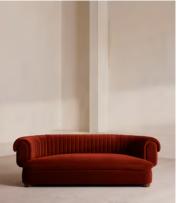

# Rava Three Seater Sofa, Velvet, Rust

\$3,990 Regular price

\$3,392 Member price

A soft, rounded three-seater silhouette with a fluted backrest is fully upholstered in velvet.

Fully wrapped in velvet, the multi-functional Rava sofa is inspired by the social spaces in Soho House Nashville. Available fully formed or as separate modules, it pieces together with discrete crocodile clips to offer various seating arrangements to suit your own space.