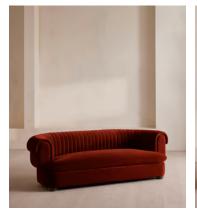

# Rava Three Seater Sofa, Velvet, Rust

\$3,990 Regular price

\$3,392 Member price

A soft, rounded three-seater silhouette with a fluted backrest is fully upholstered in velvet.

Fully wrapped in velvet, the multi-functional Rava sofa is inspired by the social spaces in Soho House Nashville. Available fully formed or as separate modules, it pieces together with discrete crocodile clips to offer various seating arrangements to suit your own space.