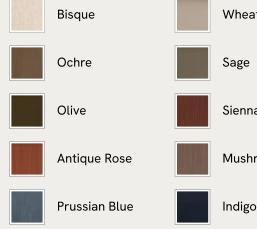

### Available in 10 linens

# Lukas Bench, Linen, Sienna

£1,795 Regular price £1,526 Member price

A comfortable cushioned seat is fully upholstered in Belgian-made linen and set on solid ash burl legs.

Inspired by the coastal influences seen in Little Beach House Barcelona, the Lukas bench has a minimalist silhouette set on ash burl legs. Designed to be positioned at the end of your bed, it has a cushioned top that's fully wrapped in 100% Belgian linen available in a range of our bespoke shades.