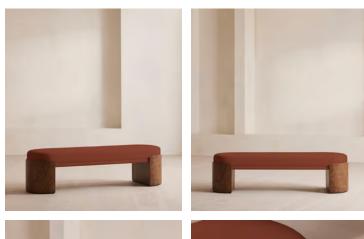

# Lukas Bench, Linen, Sienna

£1,795 Regular price £1,526 Member price

A comfortable cushioned seat is fully upholstered in Belgian-made linen and set on solid ash burl legs.

Inspired by the coastal influences seen in Little Beach House Barcelona, the Lukas bench has a minimalist silhouette set on ash burl legs. Designed to be positioned at the end of your bed, it has a cushioned top that's fully wrapped in 100% Belgian linen available in a range of our bespoke shades.

### **Dimensions**

Dimensions: H47 x W170 x D48cm / H18 x W67 x D19" Weight: 25kg / 55.1lbs Packaged dimensions: H61 x W60 x D182cm / H24 x W23.6 x D71.7"