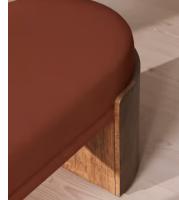

# Lukas Bench, Linen, Sienna

£1,795 Regular price £1,526 Member price

A comfortable cushioned seat is fully upholstered in Belgian-made linen and set on solid ash burl legs.

Inspired by the coastal influences seen in Little Beach House Barcelona, the Lukas bench has a minimalist silhouette set on ash burl legs. Designed to be positioned at the end of your bed, it has a cushioned top that's fully wrapped in 100% Belgian linen available in a range of our bespoke shades.

### Details

Assembly required: No Composition: Engineered hardwood, Acacia wood, 100% Linen Fabric: 100% Linen Feet: Engineered hardwood Frame: Engineered Hardwood, Acacia Wood Removable cushions: No Removable legs: No Seat depth: 45cm Seat height: 47cm Seat width: 167cm Care instructions: Professional upholstery cleaning