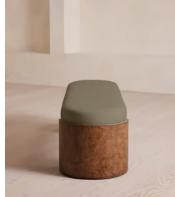

# Lukas Bench, Linen, Sage

£1,795 Regular price £1,526 Member price

A comfortable cushioned seat is fully upholstered in Belgian-made linen and set on solid ash burl legs.

Inspired by the coastal influences seen in Little Beach House Barcelona, the Lukas bench has a minimalist silhouette set on ash burl legs. Designed to be positioned at the end of your bed, it has a cushioned top that's fully wrapped in 100% Belgian linen available in a range of our bespoke shades.