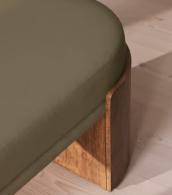

# Lukas Bench, Linen, Sage

£1,795 Regular price £1,526 Member price

A comfortable cushioned seat is fully upholstered in Belgian-made linen and set on solid ash burl legs.

Inspired by the coastal influences seen in Little Beach House Barcelona, the Lukas bench has a minimalist silhouette set on ash burl legs. Designed to be positioned at the end of your bed, it has a cushioned top that's fully wrapped in 100% Belgian linen available in a range of our bespoke shades.

### Details

Assembly required: No Composition: Engineered hardwood, Acacia wood, 100% Linen Fabric: 100% Linen Feet: Engineered hardwood Frame: Engineered Hardwood, Acacia Wood Removable cushions: No Removable legs: No Seat depth: 45cm Seat height: 47cm Seat width: 167cm Care instructions: Professional upholstery cleaning