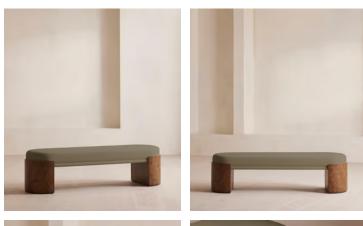

# Lukas Bench, Linen, Sage

£1,795 Regular price £1,526 Member price

A comfortable cushioned seat is fully upholstered in Belgian-made linen and set on solid ash burl legs.

Inspired by the coastal influences seen in Little Beach House Barcelona, the Lukas bench has a minimalist silhouette set on ash burl legs. Designed to be positioned at the end of your bed, it has a cushioned top that's fully wrapped in 100% Belgian linen available in a range of our bespoke shades.

### **Dimensions**

Dimensions: H47 x W170 x D48cm / H18 x W67 x D19" Weight: 25kg / 55.1lbs Packaged dimensions: H61 x W60 x D182cm / H24 x W23.6 x D71.7" Packaged weight: 25kg / 55.1lbs