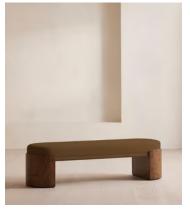

# Lukas Bench, Linen, Ochre

£1,795 Regular price £1,526 Member price

A comfortable cushioned seat is fully upholstered in Belgian-made linen and set on solid ash burl legs.

Inspired by the coastal influences seen in Little Beach House Barcelona, the Lukas bench has a minimalist silhouette set on ash burl legs. Designed to be positioned at the end of your bed, it has a cushioned top that's fully wrapped in 100% Belgian linen available in a range of our bespoke shades.