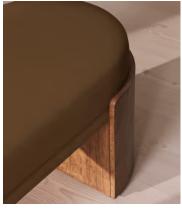

# Lukas Bench, Linen, Ochre

£1,795 Regular price £1,526 Member price

A comfortable cushioned seat is fully upholstered in Belgian-made linen and set on solid ash burl legs.

Inspired by the coastal influences seen in Little Beach House Barcelona, the Lukas bench has a minimalist silhouette set on ash burl legs. Designed to be positioned at the end of your bed, it has a cushioned top that's fully wrapped in 100% Belgian linen available in a range of our bespoke shades.

### **Details**

Assembly required: No

Composition: Engineered hardwood, Acacia wood, 100% Linen

Fabric: 100% Linen

Feet: Engineered hardwood

Frame: Engineered Hardwood, Acacia Wood

Removable cushions: No Removable legs: No Seat depth: 45cm Seat height: 47cm Seat width: 167cm