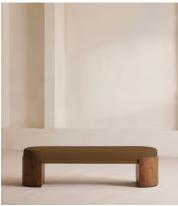

# Lukas Bench, Linen, Ochre

£1,795 Regular price £1,526 Member price

A comfortable cushioned seat is fully upholstered in Belgian-made linen and set on solid ash burl legs.

Inspired by the coastal influences seen in Little Beach House Barcelona, the Lukas bench has a minimalist silhouette set on ash burl legs. Designed to be positioned at the end of your bed, it has a cushioned top that's fully wrapped in 100% Belgian linen available in a range of our bespoke shades.