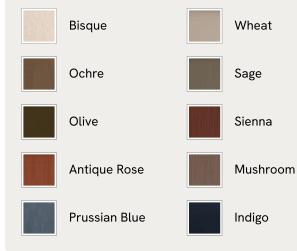

### Available in 10 linens

# Lukas Bench, Linen, Wheat, US

£1,795 Regular price £1,526 Member price

A comfortable cushioned seat is fully upholstered in Belgian-made linen and set on solid ash burl legs.

Inspired by the coastal influences seen in Little Beach House Barcelona, the Lukas bench has a minimalist silhouette set on ash burl legs. Designed to be positioned at the end of your bed, it has a cushioned top that's fully wrapped in 100% Belgian linen available in a range of our bespoke shades.