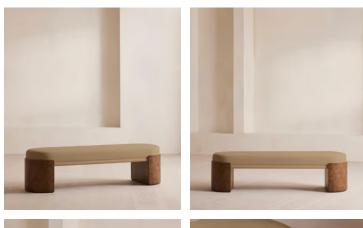

# Lukas Bench, Linen, Wheat, US

£1,795 Regular price £1,526 Member price

A comfortable cushioned seat is fully upholstered in Belgian-made linen and set on solid ash burl legs.

Inspired by the coastal influences seen in Little Beach House Barcelona, the Lukas bench has a minimalist silhouette set on ash burl legs. Designed to be positioned at the end of your bed, it has a cushioned top that's fully wrapped in 100% Belgian linen available in a range of our bespoke shades.

### Dimensions

Dimensions: H47 x W170 x D48cm / H18 x W67 x D19" Weight: 25kg / 55.1lbs Packaged dimensions: H61 x W60 x D182cm / H24 x W23.6 x D71.7"