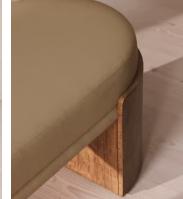

# Lukas Bench, Linen, Wheat, US

£1,795 Regular price £1,526 Member price

A comfortable cushioned seat is fully upholstered in Belgian-made linen and set on solid ash burl legs.

Inspired by the coastal influences seen in Little Beach House Barcelona, the Lukas bench has a minimalist silhouette set on ash burl legs. Designed to be positioned at the end of your bed, it has a cushioned top that's fully wrapped in 100% Belgian linen available in a range of our bespoke shades.

### Details

Assembly required: No Composition: Engineered hardwood, Acacia wood, 100% Linen Fabric: 100% Linen Feet: Engineered hardwood Frame: Engineered Hardwood, Acacia Wood Removable cushions: No Removable legs: No Seat depth: 45cm Seat height: 47cm Seat width: 167cm Care instructions: Professional upholstery cleaning