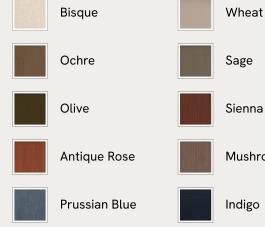

le Beach House Barcelona, the Lukas bench has a minimalist silhouette set on ash burl legs. Designed to be positioned at the end of your bed, it has a cushioned top that's fully wrapped in 100% Belgian linen available in a range of our bespoke shades.

### **Dimensions**

Dimensions: H47 x W170 x D48cm / H18 x W67 x D19" Weight: 25kg / 55.1lbs Packaged dimensions: H61 x W60 x D182cm / H24 x W23.6 x D71.7" Packaged weight: 25kg / 55.1lbs

#### Details

Assembly required: No Composition: Engineered hardwood, Acacia wood, 100% Linen Fabric: 100% Linen Feet: Engineered hardwood Frame: Engineered Hardwood, Acacia Wood Removable cushions: No Removable legs: No Seat depth: 45cm Seat height: 47cm Seat width: 167cm Care instructions: Professional upholstery cleaning



#### Available in 10 linens





Indigo