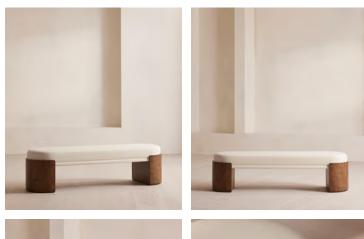

# Lukas Bench, Linen, Bisque

£1,795 Regular price £1,526 Member price

A comfortable cushioned seat is fully upholstered in Belgian-made linen and set on solid ash burl legs.

Inspired by the coastal influences seen in Little Beach House Barcelona, the Lukas bench has a minimalist silhouette set on ash burl legs. Designed to be positioned at the end of your bed, it has a cushioned top that's fully wrapped in 100% Belgian linen available in a range of our bespoke shades.

### **Dimensions**

Dimensions: H47 x W170 x D48cm / H18 x W67 x D19" Weight: 25kg / 55.1lbs Packaged dimensions: H61 x W60 x D182cm / H24 x W23.6 x D71.7" Packaged weight: 25kg / 55.1lbs