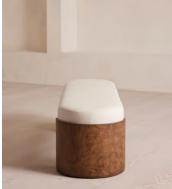

# Lukas Bench, Linen, Bisque

£1,795 Regular price £1,526 Member price

A comfortable cushioned seat is fully upholstered in Belgian-made linen and set on solid ash burl legs.

Inspired by the coastal influences seen in Little Beach House Barcelona, the Lukas bench has a minimalist silhouette set on ash burl legs. Designed to be positioned at the end of your bed, it has a cushioned top that's fully wrapped in 100% Belgian linen available in a range of our bespoke shades.

### **Dimensions**

Dimensions: H47 x W170 x D48cm / H18 x W67 x D19" Weight: 25kg / 55.1lbs Packaged dimensions: H61 x W60 x D182cm / H24 x W23.6 x D71.7" Packaged weight: 25kg / 55.1lbs