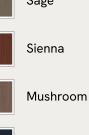

Beach House Barcelona, the Lukas bench has a minimalist silhouette set on ash burl legs. Designed to be positioned at the end of your bed, it has a cushioned top that's fully wrapped in 100% Belgian linen available in a range of our bespoke shades.

### **Dimensions**

Dimensions: H47 x W170 x D48cm / H18 x W67 x D19" Weight: 25kg / 55.1lbs Packaged dimensions: H61 x W60 x D182cm / H24 x W23.6 x D71.7" Packaged weight: 25kg / 55.1lbs

#### Details

Assembly required: No Composition: Engineered hardwood, Acacia wood, 100% Linen Fabric: 100% Linen Feet: Engineered hardwood Frame: Engineered Hardwood, Acacia Wood Removable cushions: No Removable legs: No Seat depth: 45cm Seat height: 47cm Seat width: 167cm Care instructions: Professional upholstery cleaning



#### Available in 10 linens





Indigo