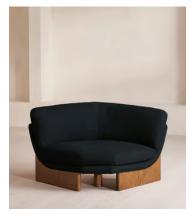

# Tellis Corner Chair, Linen, Indigo, UK

£1,995 Regular price £1,696 Member price

An oak burl base holds comfortable, oversized foam and feather-filled cushions wrapped in linen upholstery for a relaxed silhouette.

Inspired by the social spaces of Soho House Portland, the Tellis armchair has a relaxed silhouette thanks to its oversized foam and feather-filled cushions. Fully upholstered in linen that comes in our range of bespoke colourways, it can be styled as a standalone armchair, or pieced together with the corner module to create a larger seating area.

### **Dimensions**

Dimensions: H79 x W156 x D99cm / H31 x W36 x D39"

Weight: 36kg / 79.4lbs
Number of boxes: 1

Box 1: H69 x W160 x D104cm / H27.2 x W63 x D40.9"