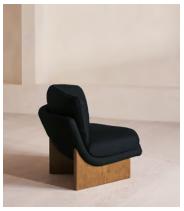

Inspired by the social spaces of Soho House Portland, the Tellis armchair has a relaxed silhouette thanks to its oversized foam and feather-filled cushions. Fully upholstered in linen that comes in our range of bespoke colourways, it can be styled as a standalone armchair, or pieced together with the corner module to create a larger seating area.