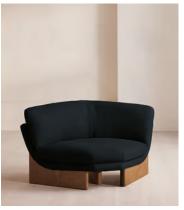

# Tellis Corner Chair, Linen, Indigo, UK

£1,995 Regular price £1,696 Member price

An oak burl base holds comfortable, oversized foam and feather-filled cushions wrapped in linen upholstery for a relaxed silhouette.

Inspired by the social spaces of Soho House Portland, the Tellis armchair has a relaxed silhouette thanks to its oversized foam and feather-filled cushions. Fully upholstered in linen that comes in our range of bespoke colourways, it can be styled as a standalone armchair, or pieced together with the corner module to create a larger seating area.