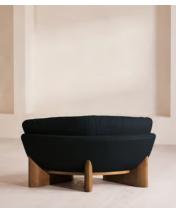

# Tellis Corner Chair, Linen, Indigo, UK

£1,995 Regular price £1,696 Member price

An oak burl base holds comfortable, oversized foam and feather-filled cushions wrapped in linen upholstery for a relaxed silhouette.

### **Dimensions**

Dimensions: H79 x W156 x D99cm / H31 x W36 x D39"

Weight: 36kg / 79.4lbs
Number of boxes: 1

Box 1: H69 x W160 x D104cm / H27.2 x W63 x D40.9"