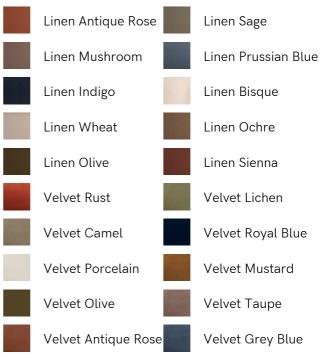

## SOHO HOME



# Tellis Corner Module, Linen, Antique Rose

- £1,995
- Regular
- £1,696

Membership

#### Available in



### Product details

An oak burl base holds comfortable, oversized foam and feather-filled cushions wrapped in linen upholstery for a relaxed silhouette. Inspired by the social spaces of Soho House Portland, the Tellis armchair has a relaxed silhouette thanks to its oversized foam and feather-filled cushions. Fully upholstered in linen that comes in our range of bespoke colourways, it can be styled as a standalone armchair, or pieced together with the corner module to create a larger seating area.

#### Dimensions

Product dimensions: H79 x W156 x D99cm / H31 x W36 x D39"

Product weight: 36kg / 79.4lbs

#### Details

Assembly required: No Care instructions: Professional Upholstery Cleaning only Composition: 100% Linen Fabric: 100% Linen Feet: oak Veneer Filling: Foam, feather and fiber