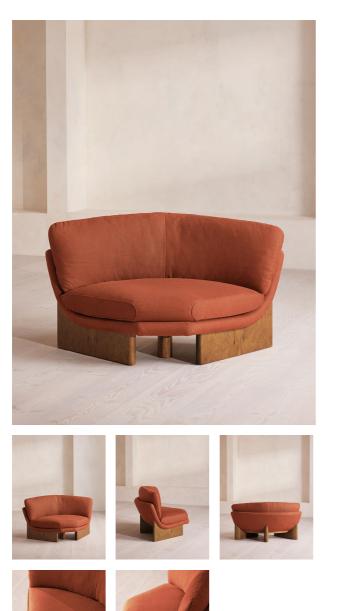

# Tellis Corner Module, Linen, Antique Rose

- £1,995
- Regular
- £1,696

Membership

### Product details

An oak burl base holds comfortable, oversized foam and feather-filled cushions wrapped in linen upholstery for a relaxed silhouette. Inspired by the social spaces of Soho House Portland, the Tellis armchair has a relaxed silhouette thanks to its oversized foam and feather-filled cushions. Fully upholstered in linen that comes in our range of bespoke colourways, it can be styled as a standalone armchair, or pieced together with the corner module to create a larger seating area.

#### Dimensions

Product dimensions: H79 x W156 x D99cm / H31 x W36 x D39"

Product weight: 36kg / 79.4lbs

#### Details

Assembly required: No Care instructions: Professional Upholstery Cleaning only Composition: 100% Linen Fabric: 100% Linen Feet: oak Veneer Filling: Foam, feather and fiber Frame: Engineered hardwood Removable cushions: No Removable legs: No Seat depth: 81cm Seat height: 45cm Seat width: 130cm