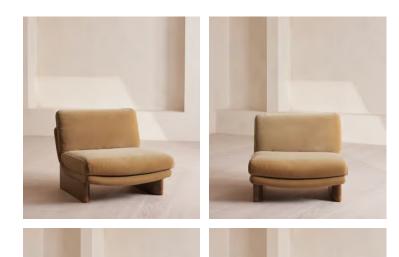

## Tellis Chair, Velvet, Camel, US

£1,695 Regular price £1,441 Member price

An oak burl base holds comfortable, oversized foam and feather-filled cushions wrapped in velvet upholstery for a relaxed silhouette.

Inspired by the social spaces of Soho House Portland, the Tellis armchair has a relaxed silhouette thanks to its oversized foam and feather-filled cushions. Fully upholstered in velvet that comes in our range of bespoke colorways, it can be styled as a standalone armchair, or pieced together with the corner module to create a larger seating area.