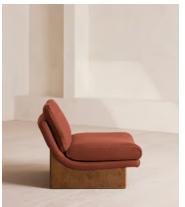

## Tellis Chair, Linen, Sienna, US

£1,795 Regular price £1,526 Member price

An oak burl base holds comfortable, oversized foam and feather-filled cushions wrapped in linen upholstery for a relaxed silhouette.

Inspired by the social spaces of Soho House Portland, the Tellis armchair has a relaxed silhouette thanks to its oversized foam and feather-filled cushions. Fully upholstered in linen that comes in our range of bespoke colorways, it can be styled as a standalone armchair, or pieced together with the corner module to create a larger seating area.