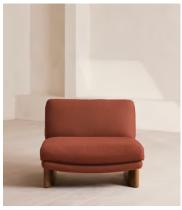

## Tellis Chair, Linen, Sienna, US

£1,795 Regular price £1,526 Member price

An oak burl base holds comfortable, oversized foam and feather-filled cushions wrapped in linen upholstery for a relaxed silhouette.

Inspired by the social spaces of Soho House Portland, the Tellis armchair has a relaxed silhouette thanks to its oversized foam and feather-filled cushions. Fully upholstered in linen that comes in our range of bespoke colorways, it can be styled as a standalone armchair, or pieced together with the corner module to create a larger seating area.