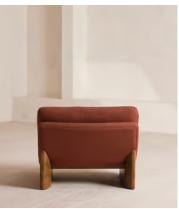

## Tellis Chair, Linen, Sienna, US

£1,795 Regular price £1,526 Member price

An oak burl base holds comfortable, oversized foam and feather-filled cushions wrapped in linen upholstery for a relaxed silhouette.

## **Details**

Assembly required: No Composition: 100% Linen Fabric: 100% Linen

Feet: oak Veneer

Filling: Foam, feather and fiber
Frame: Engineered hardwood
Removable cushions: No

Removable legs: No Seat depth: 65cm Seat height: 45cm Seat width: 92cm