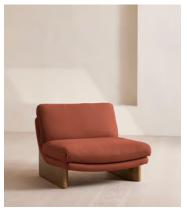

## Tellis Chair, Linen, Sienna, US

£1,795 Regular price £1,526 Member price

An oak burl base holds comfortable, oversized foam and feather-filled cushions wrapped in linen upholstery for a relaxed silhouette.

Inspired by the social spaces of Soho House Portland, the Tellis armchair has a relaxed silhouette thanks to its oversized foam and feather-filled cushions. Fully upholstered in linen that comes in our range of bespoke colorways, it can be styled as a standalone armchair, or pieced together with the corner module to create a larger seating area.