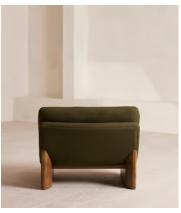

## Tellis Chair, Linen, Olive, US

£1,795 Regular price £1,526 Member price

An oak burl base holds comfortable, oversized foam and feather-filled cushions wrapped in linen upholstery for a relaxed silhouette.

Inspired by the social spaces of Soho House Portland, the Tellis armchair has a relaxed silhouette thanks to its oversized foam and feather-filled cushions. Fully upholstered in linen that comes in our range of bespoke colorways, it can be styled as a standalone armchair, or pieced together with the corner module to create a larger seating area.

## **Details**

Assembly required: No Composition: 100% Linen Fabric: 100% Linen

Feet: oak Veneer

Filling: Foam, feather and fiber
Frame: Engineered hardwood
Removable cushions: No
Removable legs: No

Seat depth: 65cm Seat height: 45cm Seat width: 92cm