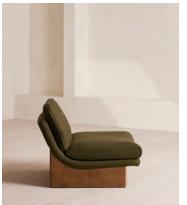

## Tellis Chair, Linen, Olive, US

£1,795 Regular price £1,526 Member price

An oak burl base holds comfortable, oversized foam and feather-filled cushions wrapped in linen upholstery for a relaxed silhouette.

Inspired by the social spaces of Soho House Portland, the Tellis armchair has a relaxed silhouette thanks to its oversized foam and feather-filled cushions. Fully upholstered in linen that comes in our range of bespoke colorways, it can be styled as a standalone armchair, or pieced together with the corner module to create a larger seating area.