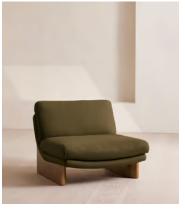

## Tellis Chair, Linen, Olive, US

£1,795 Regular price £1,526 Member price

An oak burl base holds comfortable, oversized foam and feather-filled cushions wrapped in linen upholstery for a relaxed silhouette.

Inspired by the social spaces of Soho House Portland, the Tellis armchair has a relaxed silhouette thanks to its oversized foam and feather-filled cushions. Fully upholstered in linen that comes in our range of bespoke colorways, it can be styled as a standalone armchair, or pieced together with the corner module to create a larger seating area.