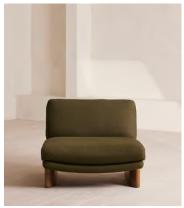

## Tellis Chair, Linen, Olive, US

£1,795 Regular price £1,526 Member price

An oak burl base holds comfortable, oversized foam and feather-filled cushions wrapped in linen upholstery for a relaxed silhouette.

Inspired by the social spaces of Soho House Portland, the Tellis armchair has a relaxed silhouette thanks to its oversized foam and feather-filled cushions. Fully upholstered in linen that comes in our range of bespoke colorways, it can be styled as a standalone armchair, or pieced together with the corner module to create a larger seating area.