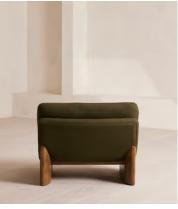

# Tellis Chair, Linen, Olive

£1,795 Regular price £1,526 Member price

An oak burl base holds comfortable cushions wrapped in linen upholstery, available in our full made-to-order palette.

Inspired by the social spaces of Soho House Portland, the Tellis armchair has a relaxed silhouette thanks to oversized foam and feather-filled cushions. It can be styled as a standalone armchair, or pieced together with the corner module to create a larger seating area.

## **Dimensions**

Dimensions: H79 x W92 x D97cm / H31 x W36 x D38"

Weight: 36kg / 79.4lbs

### **Details**

Assembly required: No Composition: 100% Linen Fabric: 100% Linen

Feet: oak Veneer

Filling: Foam, feather and fiber
Frame: Engineered hardwood
Removable cushions: No

Removable legs: No Seat depth: 65cm Seat height: 45cm Seat width: 92cm