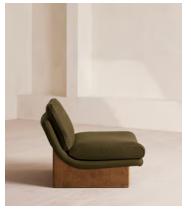

# Tellis Chair, Linen, Olive

£1,795 Regular price £1,526 Member price

An oak burl base holds comfortable cushions wrapped in linen upholstery, available in our full made-to-order palette.

Inspired by the social spaces of Soho House Portland, the Tellis armchair has a relaxed silhouette thanks to oversized foam and feather-filled cushions. It can be styled as a standalone armchair, or pieced together with the corner module to create a larger seating area.

## **Dimensions**

Dimensions: H79 x W92 x D97cm / H31 x W36 x D38"

Weight: 36kg / 79.4lbs

### **Details**

Assembly required: No Composition: 100% Linen Fabric: 100% Linen

Feet: oak Veneer

Filling: Foam, feather and fiber
Frame: Engineered hardwood
Removable cushions: No

Removable legs: No Seat depth: 65cm Seat height: 45cm Seat width: 92cm