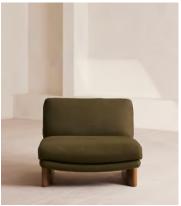

# Tellis Chair, Linen, Olive

£1,795 Regular price £1,526 Member price

An oak burl base holds comfortable cushions wrapped in linen upholstery, available in our full made-to-order palette.

Inspired by the social spaces of Soho House Portland, the Tellis armchair has a relaxed silhouette thanks to oversized foam and feather-filled cushions. It can be styled as a standalone armchair, or pieced together with the corner module to create a larger seating area.

## **Dimensions**

Dimensions: H79 x W92 x D97cm / H31 x W36 x D38"

Weight: 36kg / 79.4lbs

### **Details**

Assembly required: No Composition: 100% Linen Fabric: 100% Linen

Feet: oak Veneer

Filling: Foam, feather and fiber
Frame: Engineered hardwood
Removable cushions: No

Removable legs: No Seat depth: 65cm Seat height: 45cm Seat width: 92cm