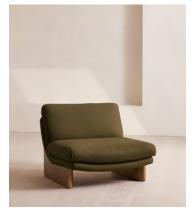

# Tellis Chair, Linen, Olive

£1,795 Regular price £1,526 Member price

An oak burl base holds comfortable cushions wrapped in linen upholstery, available in our full made-to-order palette.

Inspired by the social spaces of Soho House Portland, the Tellis armchair has a relaxed silhouette thanks to oversized foam and feather-filled cushions. It can be styled as a standalone armchair, or pieced together with the corner module to create a larger seating area.

## **Dimensions**

Dimensions: H79 x W92 x D97cm / H31 x W36 x D38"

Weight: 36kg / 79.4lbs

### **Details**

Assembly required: No Composition: 100% Linen Fabric: 100% Linen

Feet: oak Veneer

Filling: Foam, feather and fiber
Frame: Engineered hardwood
Removable cushions: No

Removable legs: No Seat depth: 65cm Seat height: 45cm Seat width: 92cm