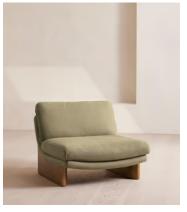

## Tellis Chair, Linen, Sage, US

£1,795 Regular price £1,526 Member price

An oak burl base holds comfortable, oversized foam and feather-filled cushions wrapped in linen upholstery for a relaxed silhouette.

Inspired by the social spaces of Soho House Portland, the Tellis armchair has a relaxed silhouette thanks to its oversized foam and feather-filled cushions. Fully upholstered in linen that comes in our range of bespoke colorways, it can be styled as a standalone armchair, or pieced together with the corner module to create a larger seating area.