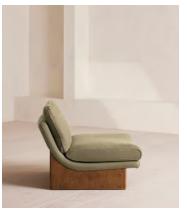

## Tellis Chair, Linen, Sage, US

£1,795 Regular price £1,526 Member price

An oak burl base holds comfortable, oversized foam and feather-filled cushions wrapped in linen upholstery for a relaxed silhouette.

Inspired by the social spaces of Soho House Portland, the Tellis armchair has a relaxed silhouette thanks to its oversized foam and feather-filled cushions. Fully upholstered in linen that comes in our range of bespoke colorways, it can be styled as a standalone armchair, or pieced together with the corner module to create a larger seating area.