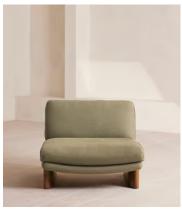

## Tellis Chair, Linen, Sage, US

£1,795 Regular price £1,526 Member price

An oak burl base holds comfortable, oversized foam and feather-filled cushions wrapped in linen upholstery for a relaxed silhouette.

Inspired by the social spaces of Soho House Portland, the Tellis armchair has a relaxed silhouette thanks to its oversized foam and feather-filled cushions. Fully upholstered in linen that comes in our range of bespoke colorways, it can be styled as a standalone armchair, or pieced together with the corner module to create a larger seating area.