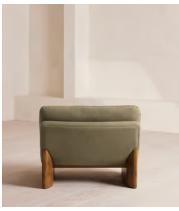

## Tellis Chair, Linen, Sage, US

£1,795 Regular price £1,526 Member price

An oak burl base holds comfortable, oversized foam and feather-filled cushions wrapped in linen upholstery for a relaxed silhouette.

Inspired by the social spaces of Soho House Portland, the Tellis armchair has a relaxed silhouette thanks to its oversized foam and feather-filled cushions. Fully upholstered in linen that comes in our range of bespoke colorways, it can be styled as a standalone armchair, or pieced together with the corner module to create a larger seating area.