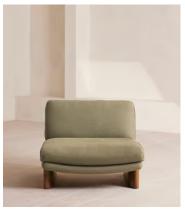

# Tellis Chair, Linen, Sage, UK

£1,795 Regular price £1,526 Member price

An oak burl base holds comfortable cushions wrapped in linen upholstery, available in our full made-to-order palette.

Inspired by the social spaces of Soho House Portland, the Tellis armchair has a relaxed silhouette thanks to oversized foam and feather-filled cushions. It can be styled as a standalone armchair, or pieced together with the corner module to create a larger seating area.