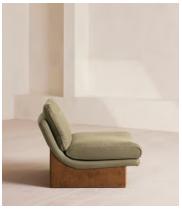

# Tellis Chair, Linen, Sage, UK

£1,795 Regular price £1,526 Member price

An oak burl base holds comfortable cushions wrapped in linen upholstery, available in our full made-to-order palette.

Inspired by the social spaces of Soho House Portland, the Tellis armchair has a relaxed silhouette thanks to oversized foam and feather-filled cushions. It can be styled as a standalone armchair, or pieced together with the corner module to create a larger seating area.