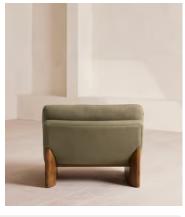

# Tellis Chair, Linen, Sage, UK

£1,795 Regular price £1,526 Member price

An oak burl base holds comfortable cushions wrapped in linen upholstery, available in our full made-to-order palette.

Inspired by the social spaces of Soho House Portland, the Tellis armchair has a relaxed silhouette thanks to oversized foam and feather-filled cushions. It can be styled as a standalone armchair, or pieced together with the corner module to create a larger seating area.

## **Details**

Assembly required: No
Composition: 100% Linen
Fabric: 100% Linen

Feet: oak Veneer

Filling: Foam, feather and fiber
Frame: Engineered hardwood
Removable cushions: No
Removable legs: No
Seat depth: 65cm