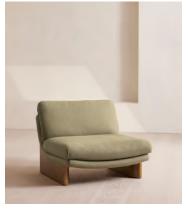

# Tellis Chair, Linen, Sage, UK

£1,795 Regular price £1,526 Member price

An oak burl base holds comfortable cushions wrapped in linen upholstery, available in our full made-to-order palette.

Inspired by the social spaces of Soho House Portland, the Tellis armchair has a relaxed silhouette thanks to oversized foam and feather-filled cushions. It can be styled as a standalone armchair, or pieced together with the corner module to create a larger seating area.

### **Dimensions**

**Dimensions:** H79 x W92 x D97cm / H31 x W36 x D38"

Weight: 44kg / 97lbs

Packaged dimensions: H69 x W101 x D103cm / H27.2 x W39.8 x D40.6"

Packaged weight: 44kg / 97lbs

Number of boxes: 1