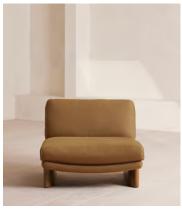

## Tellis Chair, Linen, Ochre, US

£1,795 Regular price £1,526 Member price

An oak burl base holds comfortable, oversized foam and feather-filled cushions wrapped in linen upholstery for a relaxed silhouette.

Inspired by the social spaces of Soho House Portland, the Tellis armchair has a relaxed silhouette thanks to its oversized foam and feather-filled cushions. Fully upholstered in linen that comes in our range of bespoke colorways, it can be styled as a standalone armchair, or pieced together with the corner module to create a larger seating area.