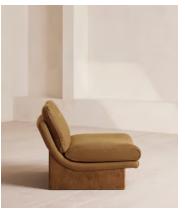

## Tellis Chair, Linen, Ochre, US

£1,795 Regular price £1,526 Member price

An oak burl base holds comfortable, oversized foam and feather-filled cushions wrapped in linen upholstery for a relaxed silhouette.

Inspired by the social spaces of Soho House Portland, the Tellis armchair has a relaxed silhouette thanks to its oversized foam and feather-filled cushions. Fully upholstered in linen that comes in our range of bespoke colorways, it can be styled as a standalone armchair, or pieced together with the corner module to create a larger seating area.