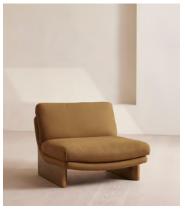

## Tellis Chair, Linen, Ochre, US

£1,795 Regular price £1,526 Member price

An oak burl base holds comfortable, oversized foam and feather-filled cushions wrapped in linen upholstery for a relaxed silhouette.

Inspired by the social spaces of Soho House Portland, the Tellis armchair has a relaxed silhouette thanks to its oversized foam and feather-filled cushions. Fully upholstered in linen that comes in our range of bespoke colorways, it can be styled as a standalone armchair, or pieced together with the corner module to create a larger seating area.