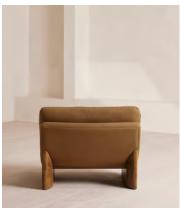

## Tellis Chair, Linen, Ochre, US

£1,795 Regular price £1,526 Member price

An oak burl base holds comfortable, oversized foam and feather-filled cushions wrapped in linen upholstery for a relaxed silhouette.

Inspired by the social spaces of Soho House Portland, the Tellis armchair has a relaxed silhouette thanks to its oversized foam and feather-filled cushions. Fully upholstered in linen that comes in our range of bespoke colorways, it can be styled as a standalone armchair, or pieced together with the corner module to create a larger seating area.