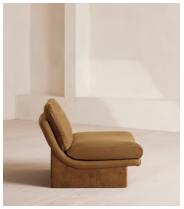

# Tellis Chair, Linen, Ochre, UK

£1,795 Regular price £1,526 Member price

An oak burl base holds comfortable cushions wrapped in linen upholstery, available in our full made-to-order palette.

Inspired by the social spaces of Soho House Portland, the Tellis armchair has a relaxed silhouette thanks to oversized foam and feather-filled cushions. It can be styled as a standalone armchair, or pieced together with the corner module to create a larger seating area.

## **Dimensions**

Dimensions: H79 x W92 x D97cm / H31 x W36 x D38"

Weight: 44kg / 97lbs

Packaged dimensions:  $H69 \times W101 \times D103cm / H27.2 \times W39.8 \times D40.6$ "

Number of boxes: 1

**Box 1**: H69 x W101 x D103cm / H27.2 x W39.8 x D40.6"

### **Details**

Assembly required: No
Composition: 100% Linen

Fabric: 100% Linen Feet: oak Veneer

Filling: Foam, feather and fiber
Frame: Engineered hardwood
Removable cushions: No
Removable legs: No
Seat depth: 65cm