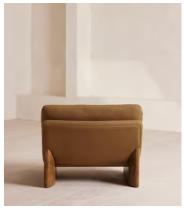

# Tellis Chair, Linen, Ochre, UK

£1,795 Regular price £1,526 Member price

An oak burl base holds comfortable cushions wrapped in linen upholstery, available in our full made-to-order palette.

Inspired by the social spaces of Soho House Portland, the Tellis armchair has a relaxed silhouette thanks to oversized foam and feather-filled cushions. It can be styled as a standalone armchair, or pieced together with the corner module to create a larger seating area.

## **Dimensions**

Dimensions: H79 x W92 x D97cm / H31 x W36 x D38"

Weight: 44kg / 97lbs

Packaged dimensions:  $H69 \times W101 \times D103cm / H27.2 \times W39.8 \times D40.6$ "

Number of boxes: 1

**Box 1**: H69 x W101 x D103cm / H27.2 x W39.8 x D40.6"

### **Details**

Assembly required: No
Composition: 100% Linen

Fabric: 100% Linen Feet: oak Veneer

Filling: Foam, feather and fiber
Frame: Engineered hardwood
Removable cushions: No
Removable legs: No
Seat depth: 65cm