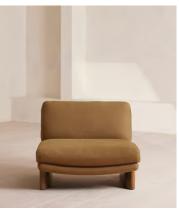

# Tellis Chair, Linen, Ochre, UK

£1,795 Regular price £1,526 Member price

An oak burl base holds comfortable cushions wrapped in linen upholstery, available in our full made-to-order palette.

Inspired by the social spaces of Soho House Portland, the Tellis armchair has a relaxed silhouette thanks to oversized foam and feather-filled cushions. It can be styled as a standalone armchair, or pieced together with the corner module to create a larger seating area.

## **Dimensions**

Dimensions: H79 x W92 x D97cm / H31 x W36 x D38"

Weight: 44kg / 97lbs

Packaged dimensions:  $H69 \times W101 \times D103cm / H27.2 \times W39.8 \times D40.6$ "

Number of boxes: 1

**Box 1**: H69 x W101 x D103cm / H27.2 x W39.8 x D40.6"

### **Details**

Assembly required: No
Composition: 100% Linen

Fabric: 100% Linen Feet: oak Veneer

Filling: Foam, feather and fiber
Frame: Engineered hardwood
Removable cushions: No
Removable legs: No
Seat depth: 65cm