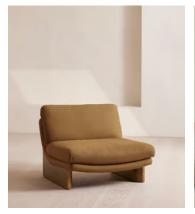

# Tellis Chair, Linen, Ochre, UK

£1,795 Regular price £1,526 Member price

An oak burl base holds comfortable cushions wrapped in linen upholstery, available in our full made-to-order palette.

Inspired by the social spaces of Soho House Portland, the Tellis armchair has a relaxed silhouette thanks to oversized foam and feather-filled cushions. It can be styled as a standalone armchair, or pieced together with the corner module to create a larger seating area.

## **Dimensions**

Dimensions: H79 x W92 x D97cm / H31 x W36 x D38"

Weight: 44kg / 97lbs

Packaged dimensions:  $H69 \times W101 \times D103cm / H27.2 \times W39.8 \times D40.6$ "

Number of boxes: 1

**Box 1**: H69 x W101 x D103cm / H27.2 x W39.8 x D40.6"

### **Details**

Assembly required: No
Composition: 100% Linen

Fabric: 100% Linen Feet: oak Veneer

Filling: Foam, feather and fiber
Frame: Engineered hardwood
Removable cushions: No
Removable legs: No
Seat depth: 65cm