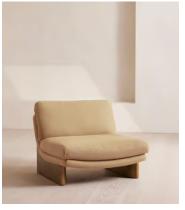

## Tellis Chair, Linen, Wheat, US

£1,795 Regular price £1,526 Member price

An oak burl base holds comfortable, oversized foam and feather-filled cushions wrapped in linen upholstery for a relaxed silhouette.

Inspired by the social spaces of Soho House Portland, the Tellis armchair has a relaxed silhouette thanks to its oversized foam and feather-filled cushions. Fully upholstered in linen that comes in our range of bespoke colorways, it can be styled as a standalone armchair, or pieced together with the corner module to create a larger seating area.