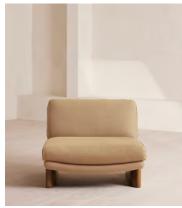

## Tellis Chair, Linen, Wheat, US

£1,795 Regular price £1,526 Member price

An oak burl base holds comfortable, oversized foam and feather-filled cushions wrapped in linen upholstery for a relaxed silhouette.

Inspired by the social spaces of Soho House Portland, the Tellis armchair has a relaxed silhouette thanks to its oversized foam and feather-filled cushions. Fully upholstered in linen that comes in our range of bespoke colorways, it can be styled as a standalone armchair, or pieced together with the corner module to create a larger seating area.