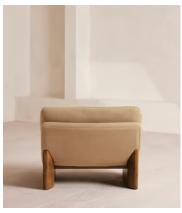

## Tellis Chair, Linen, Wheat, US

£1,795 Regular price £1,526 Member price

An oak burl base holds comfortable, oversized foam and feather-filled cushions wrapped in linen upholstery for a relaxed silhouette.

Inspired by the social spaces of Soho House Portland, the Tellis armchair has a relaxed silhouette thanks to its oversized foam and feather-filled cushions. Fully upholstered in linen that comes in our range of bespoke colorways, it can be styled as a standalone armchair, or pieced together with the corner module to create a larger seating area.