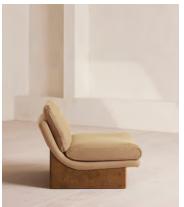

## Tellis Chair, Linen, Wheat, US

£1,795 Regular price £1,526 Member price

An oak burl base holds comfortable, oversized foam and feather-filled cushions wrapped in linen upholstery for a relaxed silhouette.

Inspired by the social spaces of Soho House Portland, the Tellis armchair has a relaxed silhouette thanks to its oversized foam and feather-filled cushions. Fully upholstered in linen that comes in our range of bespoke colorways, it can be styled as a standalone armchair, or pieced together with the corner module to create a larger seating area.