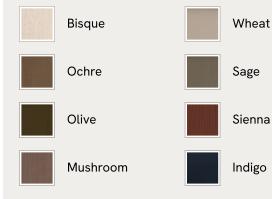

## SOHO HOME



#### Available in 8 linens



#### Available in 8 velvets



# Tellis Chair, Linen, Wheat, UK

£1,795 Regular price £1,526 Member price

An oak burl base holds comfortable cushions wrapped in linen upholstery, available in our full made-to-order palette.

Inspired by the social spaces of Soho House Portland, the Tellis armchair has a relaxed silhouette thanks to oversized foam and featherfilled cushions. It can be styled as a standalone armchair, or pieced together with the corner module to create a larger seating area.

### Dimensions

Dimensions: H79 x W92 x D97cm / H31 x W36 x D38"

Weight: 44kg / 97lbs

Packaged dimensions: H69 x W101 x D103cm / H27.2 x W39.8 x D40.6" Number of boxes: 1

Box 1: H69 x W101 x D103cm / H27.2 x W39.8 x D40.6"

### Details

Assembly required: No Composition: 100% Linen Fabric: 100% Li