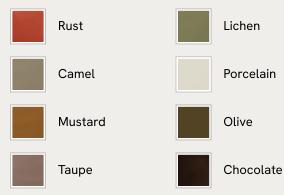

## SOHO HOME



#### Available in 8 linens



#### Available in 8 velvets



# Tellis Chair, Linen, Wheat, UK

£1,795 Regular price £1,526 Member price

An oak burl base holds comfortable cushions wrapped in linen upholstery, available in our full made-to-order palette.

Inspired by the social spaces of Soho House Portland, the Tellis armchair has a relaxed silhouette thanks to oversized foam and featherfilled cushions. It can be styled as a standalone armchair, or pieced together with the corner module to create a larger seating area.

### Dimensions

Dimensions: H79 x W92 x D97cm / H31 x W36 x D38"

Weight: 44kg / 97lbs

Packaged dimensions: H69 x W101 x D103cm / H27.2 x W39.8 x D40.6" Number of boxes: 1

Box 1: H69 x W101 x D103cm / H27.2 x W39.8 x D40.6"

### Details

Assembly required: No Composition: 100% Linen Fabric: 100% Linen Feet: oak Veneer Filling: F