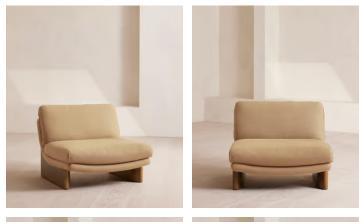

# Tellis Chair, Linen, Wheat, UK

£1,795 Regular price £1,526 Member price

An oak burl base holds comfortable cushions wrapped in linen upholstery, available in our full made-to-order palette.

Inspired by the social spaces of Soho House Portland, the Tellis armchair has a relaxed silhouette thanks to oversized foam and featherfilled cushions. It can be styled as a standalone armchair, or pieced together with the corner module to create a larger seating area.