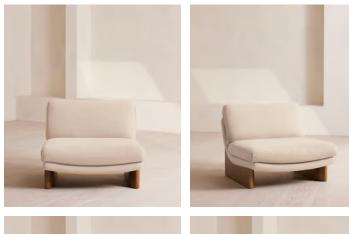

# Tellis Chair, Linen, Bisque, UK

£1,795 Regular price £1,526 Member price

An oak burl base holds comfortable cushions wrapped in linen upholstery, available in our full made-to-order palette.

Inspired by the social spaces of Soho House Portland, the Tellis armchair has a relaxed silhouette thanks to oversized foam and featherfilled cushions. It can be styled as a standalone armchair, or pieced together with the corner module to create a larger seating area.