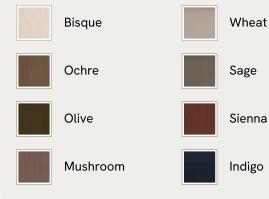

## SOHO HOME



#### Available in 8 linens



#### Available in 8 velvets





# Tellis Chair, Linen, Bisque, UK

£1,795 Regular price £1,526 Member price

An oak burl base holds comfortable cushions wrapped in linen upholstery, available in our full made-to-order palette.

Inspired by the social spaces of Soho House Portland, the Tellis armchair has a relaxed silhouette thanks to oversized foam and featherfilled cushions. It can be styled as a standalone armchair, or pieced together with the corner module to create a larger seating area.

### Dimensions

Dimensions: H79 x W92 x D97cm / H31 x W36 x D38" Weight: 44kg / 97lbs Packaged dimensions: H69 x W101 x D103cm / H27.2 x W39.8 x D40.6" Packaged weight: 44kg / 97lbs Number of boxes: 1 • Box 1: H69 x W101 x D103cm / H27.2 x W39.8 x D40.6"

#### Details

Assembly required: No Compos