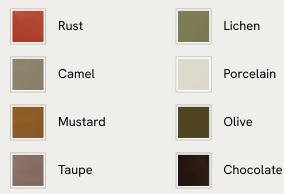

## SOHO HOME



#### Available in 8 linens



#### Available in 8 velvets





# Tellis Chair, Linen, Bisque, UK

£1,795 Regular price £1,526 Member price

An oak burl base holds comfortable cushions wrapped in linen upholstery, available in our full made-to-order palette.

Inspired by the social spaces of Soho House Portland, the Tellis armchair has a relaxed silhouette thanks to oversized foam and featherfilled cushions. It can be styled as a standalone armchair, or pieced together with the corner module to create a larger seating area.

### Dimensions

Dimensions: H79 x W92 x D97cm / H31 x W36 x D38" Weight: 44kg / 97lbs Packaged dimensions: H69 x W101 x D103cm / H27.2 x W39.8 x D40.6" Packaged weight: 44kg / 97lbs Number of boxes: 1 • Box 1: H69 x W101 x D103cm / H27.2 x W39.8 x D40.6"

#### Details

Assembly required: No Composition: 100% Linen Fabric: 100%