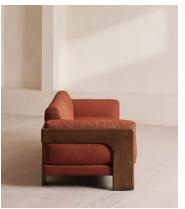

# Marcia Three Seater Sofa, Linen, Sienna

£4,495 Regular price £3,821 Member price

A laid-back silhouette combines a solid oak frame with fully reversible, feather-wrapped cushions upholstered in linen.

Echoing the relaxed social setting of Shoreditch House, the Marcia three-seater sofa has a laid-back silhouette carved from solid oak. Its feather-wrapped cushions are fully reversible, and come upholstered in linen in our full made-to-order colour palette.

### **Details**

Arm height: 62cm

Assembly required: No Composition: 100% Linen

Fabric: 100% Linen

Feet: Oak

Filling: Foam, fiber and feather

Removable cushions: Yes

Removable legs: No Seat depth: 59cm