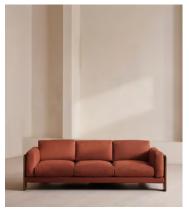

# Marcia Three Seater Sofa, Linen, Sienna

£4,495 Regular price £3,821 Member price

A laid-back silhouette combines a solid oak frame with fully reversible, feather-wrapped cushions upholstered in linen.

Echoing the relaxed social setting of Shoreditch House, the Marcia three-seater sofa has a laid-back silhouette carved from solid oak. Its feather-wrapped cushions are fully reversible, and come upholstered in linen in our full made-to-order colour palette.