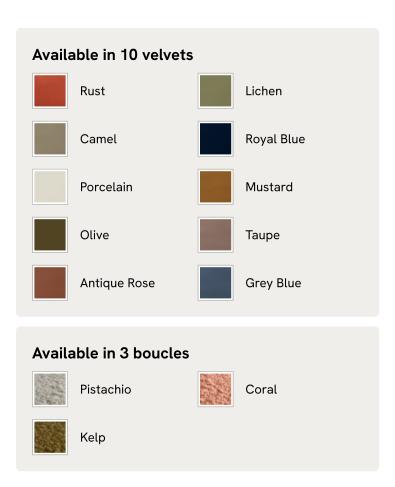

y reversible, feather-wrapped cushions upholstered in linen.

Echoing the relaxed social setting of Shoreditch House, the Marcia three-seater sofa has a laid-back silhouette carved from solid oak. Its feather-wrapped cushions are fully reversible, and come upholstered in linen in our full made-to-order colour palette.

### **Dimensions**

Dimensions: H78 x W221 x D87cm / H31 x W87 x D34"

Weight: 80kg / 176.4lbs

Packaged dimensions: H72 x W231 x D97cm / H28.3 x W90.9 x D38.2"

### **Details**

Arm height: 62cm

Assembly required: No Composition: 100% Linen

Fabric: 100% Linen

Feet: Oak

Filling: Foam, fiber and feather

Removable cushions: Yes

Removable legs: No Seat depth: 59cm

Seat height: 42cm Seat width: 178cm

Care instructions: Professional upholstery cleaning only

# SOHO HOME