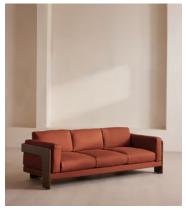

# Marcia Three Seater Sofa, Linen, Sienna

£4,495 Regular price £3,821 Member price

A laid-back silhouette combines a solid oak frame with fully reversible, feather-wrapped cushions upholstered in linen.

Echoing the relaxed social setting of Shoreditch House, the Marcia three-seater sofa has a laid-back silhouette carved from solid oak. Its feather-wrapped cushions are fully reversible, and come upholstered in linen in our full made-to-order colour palette.