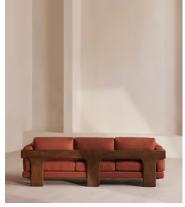

# Marcia Three Seater Sofa, Linen, Sienna

£4,495 Regular price £3,821 Member price

A laid-back silhouette combines a solid oak frame with fully reversible, feather-wrapped cushions upholstered in linen.

Echoing the relaxed social setting of Shoreditch House, the Marcia three-seater sofa has a laid-back silhouette carved from solid oak. Its feather-wrapped cushions are fully reversible, and come upholstered in linen in our full made-to-order colour palette.