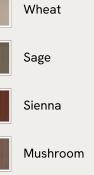

## SOHO HOME





### Available in 10 linens





Indigo

# Marcia Three Seater Sofa, Linen, Olive

£4,495 Regular price £3,821 Member price

A laid-back silhouette combines a solid oak frame with fully reversible, feather-wrapped cushions upholstered in linen.

Echoing the relaxed social setting of Shoreditch House, the Marcia three-seater sofa has a laid-back silhouette carved from solid oak. Its feather-wrapped cushions are fully reversible, and come upholstered in linen in our full made-to-order colour palette.

### Dimensions

Dimensions: H78 x W221 x D87cm / H31 x W87 x D34" Weight: 80kg / 176.4lbs Packaged dimensions: H72 x W231 x D97cm / H28.3 x W90.9 x D38.2"

### Details

Arm height: 62cm Assembly required: No Composition: 100% Linen Fabric: 100% Linen Feet: Oak Filling: Foam, fiber and feather Removable cushions: Yes Removabl