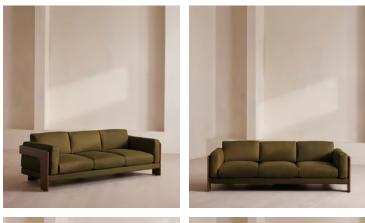

# Marcia Three Seater Sofa, Linen, Olive

£4,495 Regular price £3,821 Member price

A laid-back silhouette combines a solid oak frame with fully reversible, feather-wrapped cushions upholstered in linen.

Echoing the relaxed social setting of Shoreditch House, the Marcia three-seater sofa has a laid-back silhouette carved from solid oak. Its feather-wrapped cushions are fully reversible, and come upholstered in linen in our full made-to-order colour palette.

### Dimensions

Dimensions: H78 x W221 x D87cm / H31 x W87 x D34" Weight: 80kg / 176.4lbs Packaged dimensions: H72 x W231 x D97cm / H28.3 x W90.9 x D38.2"

### Details

Arm height: 62cm Assembly required: No Composition: 100% Linen Fabric: 100% Linen Feet: Oak Filling: Foam, fiber and feather Removable cushions: Yes Removable legs: No Seat depth: 59cm Seat height: 42cm Seat width: 178cm Care instructions: Professional upholstery cleaning only