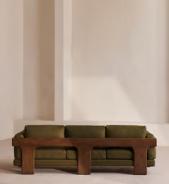

# Marcia Three Seater Sofa, Linen, Olive

£4,495 Regular price £3,821 Member price

A laid-back silhouette combines a solid oak frame with fully reversible, feather-wrapped cushions upholstered in linen.

Echoing the relaxed social setting of Shoreditch House, the Marcia three-seater sofa has a laid-back silhouette carved from solid oak. Its feather-wrapped cushions are fully reversible, and come upholstered in linen in our full made-to-order colour palette.

### Dimensions

Dimensions: H78 x W221 x D87cm / H31 x W87 x D34" Weight: 80kg / 176.4lbs Packaged dimensions: H72 x W231 x D97cm / H28.3 x W90.9 x D38.2"

### Details

Arm height: 62cm Assembly required: No Composition: 100% Linen Fabric: 100% Linen Feet: Oak Filling: Foam, fiber and feather Removable cushions: Yes Removable legs: No Seat depth: 59cm Seat height: 42cm Seat width: 178cm Care instructions: Professional upholstery cleaning only