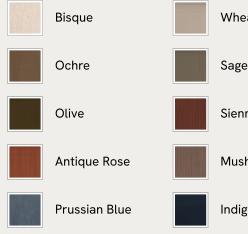

## SOHO HOME





### Available in 10 linens





Indigo

# Marcia Three Seater Sofa, Linen, Olive

£4,495 Regular price £3,821 Member price

A laid-back silhouette combines a solid oak frame with fully reversible, feather-wrapped cushions upholstered in linen.

Echoing the relaxed social setting of Shoreditch House, the Marcia three-seater sofa has a laid-back silhouette carved from solid oak. Its feather-wrapped cushions are fully reversible, and come upholstered in linen in our full made-to-order colour palette.

### Dimensions

Dimensions: H78 x W221 x D87cm / H31 x W87 x D34" Weight: 80kg / 176.4lbs Packaged dimensions: H72 x W231 x D97cm / H28.3 x W90.9 x D38.2"

### Details

Arm height: 62cm Assembly required: No Composition: 100% Linen Fabric: 100% Linen Feet: Oak Filling: Foam, fiber and feather Removable cushions: Yes Remova