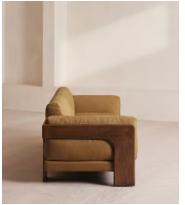

# Marcia Three Seater Sofa, Linen, Ochre

\$5,595 Regular price \$4,756 Member price

A laid-back silhouette combines a solid oak frame with fully reversible, feather-wrapped cushions upholstered in linen.

Echoing the relaxed social setting of Shoreditch House, the Marcia three-seater sofa has a laid-back silhouette carved from solid oak. Its feather-wrapped cushions are fully reversible, and come upholstered in linen in our full made-to-order colour palette.