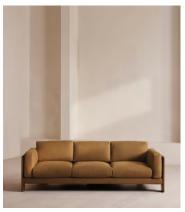

# Marcia Three Seater Sofa, Linen, Ochre

\$5,595 Regular price \$4,756 Member price

A laid-back silhouette combines a solid oak frame with fully reversible, feather-wrapped cushions upholstered in linen.

Echoing the relaxed social setting of Shoreditch House, the Marcia three-seater sofa has a laid-back silhouette carved from solid oak. Its feather-wrapped cushions are fully reversible, and come upholstered in linen in our full made-to-order colour palette.