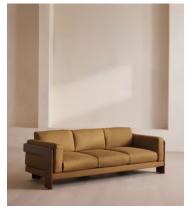

# Marcia Three Seater Sofa, Linen, Ochre

\$5,595 Regular price \$4,756 Member price

A laid-back silhouette combines a solid oak frame with fully reversible, feather-wrapped cushions upholstered in linen.

Echoing the relaxed social setting of Shoreditch House, the Marcia three-seater sofa has a laid-back silhouette carved from solid oak. Its feather-wrapped cushions are fully reversible, and come upholstered in linen in our full made-to-order colour palette.