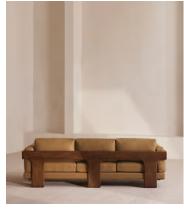

# Marcia Three Seater Sofa, Linen, Ochre

\$5,595 Regular price \$4,756 Member price

A laid-back silhouette combines a solid oak frame with fully reversible, feather-wrapped cushions upholstered in linen.

Echoing the relaxed social setting of Shoreditch House, the Marcia three-seater sofa has a laid-back silhouette carved from solid oak. Its feather-wrapped cushions are fully reversible, and come upholstered in linen in our full made-to-order colour palette.