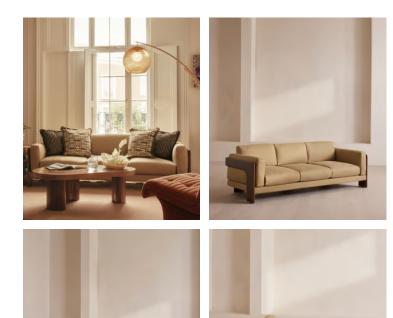

# Marcia Three Seater Sofa, Linen, Wheat

£4,495 Regular price £3,821 Member price

A laid-back silhouette combines a solid oak frame with fully reversible, feather-wrapped cushions upholstered in linen.

Echoing the relaxed social setting of Shoreditch House, the Marcia three-seater sofa has a laid-back silhouette carved from solid oak. Its feather-wrapped cushions are fully reversible, and come upholstered in linen in our full made-to-order colour palette.

### Dimensions

Dimensions: H78 x W221 x D87cm / H31 x W87 x D34" Weight: 80kg / 176.4lbs Packaged dimensions: H72 x W231 x D97cm / H28.3 x W90.9 x D38.2" Packaged weight: 80kg / 176.4lbs

#### Details

Arm height: 62cm Assembly required: No Composition: 100% Linen Fabric: 100% Linen Feet: Oak Filling: Foam, fiber and feather Removable cushions: Yes Removable legs: No Seat depth: 59cm Seat height: 42cm Seat width: 178cm Care instructions: Professional upholstery cleaning only