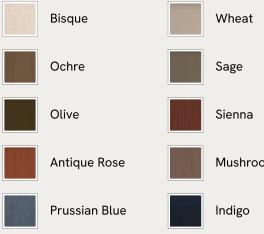

## SOHO HOME

| Available in 10 velvets |              |      |            |
|-------------------------|--------------|------|------------|
|                         | Rust         |      | Lichen     |
|                         | Camel        |      | Royal Blue |
|                         | Porcelain    |      | Mustard    |
|                         | Olive        |      | Taupe      |
|                         | Antique Rose |      | Grey Blue  |
| Available in 3 boucles  |              |      |            |
| AL.                     | Pistachio    | al a | Coral      |
|                         | Kelp         |      |            |