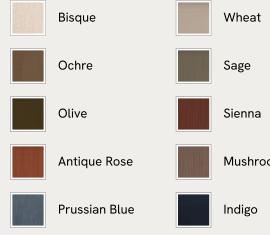

reversible, feather-wrapped cushions upholstered in linen.

Echoing the relaxed social setting of Shoreditch House, the Marcia three-seater sofa has a laid-back silhouette carved from solid oak. Its feather-wrapped cushions are fully reversible, and come upholstered in linen in our full made-to-order color palette.

### Dimensions

Dimensions: H78 x W221 x D87cm / H31 x W87 x D34" Weight: 80kg / 176.4lbs Packaged dimensions: H72 x W231 x D97cm / H28.3 x W90.9 x D38.2"

#### Details

Arm height: 62cm Assembly required: No Composition: 100% Linen Fabric: 100% Linen Feet: Oak Filling: Foam, fiber and feather Removable cushions: Yes Removable legs: No Seat depth: 59cm Seat height: 42cm Seat width: 178cm Care instructions: Professional upholstery cleaning only





#### Available in 10 linens





## SOHO HOME

| Available in 10 velvets |              |  |            |
|-------------------------|--------------|--|------------|
|                         | Rust         |  | Lichen     |
|                         | Camel        |  | Royal Blue |
|                         | Porcelain    |  | Mustard    |
|                         | Olive        |  | Taupe      |
|                         | Antique Rose |  | Grey Blue  |
| Available in 3 boucles  |              |  |            |
| AL.                     | Pistachio    |  | Coral      |
|                         | Kelp         |  |            |