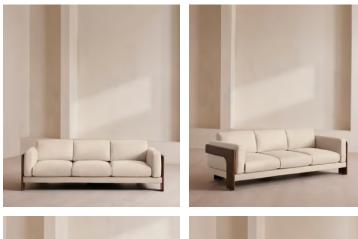

# Marcia Three Seater Sofa, Linen, Bisque, US

£4,495 Regular price £3,821 Member price

A laid-back silhouette combines a solid oak frame with fully reversible, feather-wrapped cushions upholstered in linen.

Echoing the relaxed social setting of Shoreditch House, the Marcia three-seater sofa has a laid-back silhouette carved from solid oak. Its feather-wrapped cushions are fully reversible, and come upholstered in linen in our full made-to-order color palette.