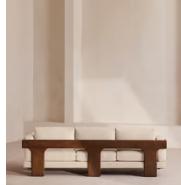

# Marcia Three Seater Sofa, Linen, Bisque, US

£4,495 Regular price £3,821 Member price

A laid-back silhouette combines a solid oak frame with fully reversible, feather-wrapped cushions upholstered in linen.

Echoing the relaxed social setting of Shoreditch House, the Marcia three-seater sofa has a laid-back silhouette carved from solid oak. Its feather-wrapped cushions are fully reversible, and come upholstered in linen in our full made-to-order color palette.

### Dimensions

Dimensions: H78 x W221 x D87cm / H31 x W87 x D34" Weight: 80kg / 176.4lbs Packaged dimensions: H72 x W231 x D97cm / H28.3 x W90.9 x D38.2"