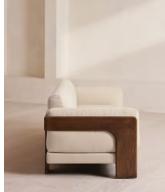

# Marcia Three Seater Sofa, Linen, Bisque, US

£4,495 Regular price £3,821 Member price

A laid-back silhouette combines a solid oak frame with fully reversible, feather-wrapped cushions upholstered in linen.

Echoing the relaxed social setting of Shoreditch House, the Marcia three-seater sofa has a laid-back silhouette carved from solid oak. Its feather-wrapped cushions are fully reversible, and come upholstered in linen in our full made-to-order color palette.

#### Details

Arm height: 62cm Assembly required: No Composition: 100% Linen Fabric: 100% Linen Feet: Oak Filling: Foam, fiber and feather Removable cushions: Yes Removable legs: No Seat depth: 59cm Seat height: 42cm Seat width: 178cm Care instructions: Professional upholstery cleaning only