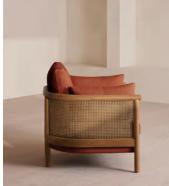

## £1,795 Regular price £1,526 Member price A mix of cane panelling and sand-blasted solid oak creates a curved silhouette, with seat and bolster cushions fully upholstered in washed

Sienna,

linen for added comfort. Inspired by the natural finishes seen in and around Soho House Barcelona, the Sydney wraparound armchair is made from sand-blasted solid oak fitted with cane panelling. Its removable seat and bolster

Sydney Armchair, Linen,

cushions are fully upholstered in washed linen in a choice of bespoke colours from our made-to-order palette.