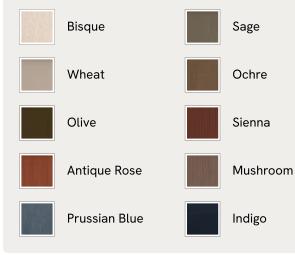

#### Available in 10 linens

## £1,795 Regular price £1,526 Member price A mix of cane panelling and sand-blasted solid oak creates a curved silhouette, with seat and bolster cushions fully upholstered in washed

Sienna,

linen for added comfort. Inspired by the natural finishes seen in and around Soho House Barcelona, the Sydney wraparound armchair is made from sand-blasted solid oak fitted with cane panelling. Its removable seat and bolster

Sydney Armchair, Linen,

cushions are fully upholstered in washed linen in a choice of bespoke colours from our made-to-order palette.