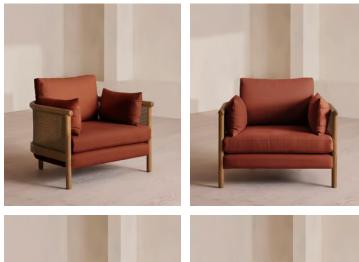

## £1,795 Regular price £1,526 Member price A mix of cane panelling and sand-blasted solid oak creates a curved silhouette, with seat and bolster cushions fully upholstered in washed

Sienna,

linen for added comfort. Inspired by the natural finishes seen in and around Soho House Barcelona, the Sydney wraparound armchair is made from sand-blasted solid oak fitted with cane panelling. Its removable seat and bolster

Sydney Armchair, Linen,

cushions are fully upholstered in washed linen in a choice of bespoke colours from our made-to-order palette.