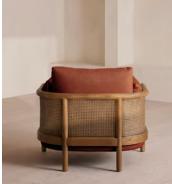

## £1,795 Regular price £1,526 Member price A mix of cane panelling and sand-blasted solid oak creates a curved silhouette, with seat and bolster cushions fully upholstered in washed

Sienna,

linen for added comfort. Inspired by the natural finishes seen in and around Soho House Barcelona, the Sydney wraparound armchair is made from sand-blasted solid oak fitted with cane panelling. Its removable seat and bolster

Sydney Armchair, Linen,

cushions are fully upholstered in washed linen in a choice of bespoke colours from our made-to-order palette.