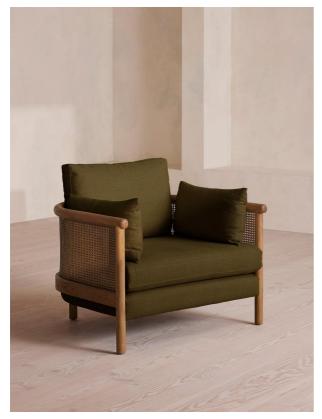

# Sydney Armchair, Linen, Olive, Us

£1,795 Regular

£1,526 Membership

## Product details

A mix of cane paneling and sand-blasted solid oak creates a curved silhouette, with seat and bolster cushions fully upholstered in washed linen for added comfort.

Inspired by the natural finishes seen in and around Soho House Barcelona, the Sydney wraparound armchair is made from sand-blasted solid oak fitted with cane paneling. Its removable seat and bolster cushions are fully upholstered in washed linen in a choice of bespoke colors from our made-to-order palette.