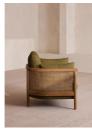

## Product details

A mix of cane paneling and sand-blasted solid oak creates a curved silhouette, with seat and bolster cushions fully upholstered in washed linen for added comfort.

Inspired by the natural finishes seen in and around Soho House Barcelona, the Sydney wraparound armchair is made from sand-blasted solid oak fitted with cane paneling. Its removable seat and bolster cushions are fully upholstered in washed linen in a choice of bespoke colors from our made-to-order palette.