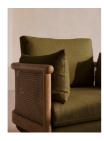

## Product details

A mix of cane paneling and sand-blasted solid oak creates a curved silhouette, with seat and bolster cushions fully upholstered in washed linen for added comfort.

Inspired by the natural finishes seen in and around Soho House Barcelona, the Sydney wraparound armchair is made from sand-blasted solid oak fitted with cane paneling. Its removable seat and bolster cushions are fully upholstered in washed linen in a choice of bespoke colors from our made-to-order palette.