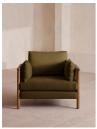

# Sydney Armchair, Linen, Olive, Us

£1,795 Regular

£1,526 Membership

## Product details

A mix of cane paneling and sand-blasted solid oak creates a curved silhouette, with seat and bolster cushions fully upholstered in washed linen for added comfort.

Inspired by the natural finishes seen in and around Soho House Barcelona, the Sydney wraparound armchair is made from sand-blasted solid oak fitted with cane paneling. Its removable seat and bolster cushions are fully upholstered in washed linen in a choice of bespoke colors from our made-to-order palette.