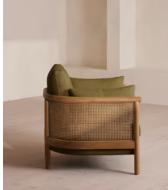

# Sydney Armchair, Linen, Olive

£1,795 Regular price £1,526 Member price

A mix of cane panelling and sand-blasted solid oak creates a curved silhouette, with seat and bolster cushions fully upholstered in washed linen for added comfort.

Inspired by the natural finishes seen in and around Soho House Barcelona, the Sydney wraparound armchair is made from sand-blasted solid oak fitted with cane panelling. Its removable seat and bolster cushions are fully upholstered in washed linen in a choice of bespoke colours from our made-to-order palette.