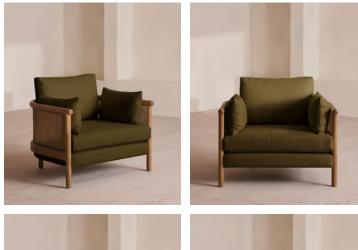

# Sydney Armchair, Linen, Olive

£1,795 Regular price £1,526 Member price

A mix of cane panelling and sand-blasted solid oak creates a curved silhouette, with seat and bolster cushions fully upholstered in washed linen for added comfort.

Inspired by the natural finishes seen in and around Soho House Barcelona, the Sydney wraparound armchair is made from sand-blasted solid oak fitted with cane panelling. Its removable seat and bolster cushions are fully upholstered in washed linen in a choice of bespoke colours from our made-to-order palette.