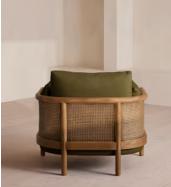

# Sydney Armchair, Linen, Olive

£1,795 Regular price £1,526 Member price

A mix of cane panelling and sand-blasted solid oak creates a curved silhouette, with seat and bolster cushions fully upholstered in washed linen for added comfort.

Inspired by the natural finishes seen in and around Soho House Barcelona, the Sydney wraparound armchair is made from sand-blasted solid oak fitted with cane panelling. Its removable seat and bolster cushions are fully upholstered in washed linen in a choice of bespoke colours from our made-to-order palette.