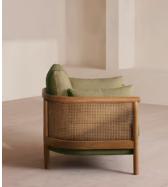

# Sydney Armchair, Linen, Sage

£1,795 Regular price £1,526 Member price

A mix of cane panelling and sand-blasted solid oak creates a curved silhouette, with seat and bolster cushions fully upholstered in washed linen for added comfort.

Inspired by the natural finishes seen in and around Soho House Barcelona, the Sydney wraparound armchair is made from sand-blasted solid oak fitted with cane panelling. Its removable seat and bolster cushions are fully upholstered in washed linen in a choice of bespoke colours from our made-to-order palette.