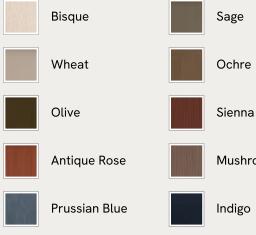

### Available in 10 linens

Inspired by the natural finishes seen in and around Soho House Barcelona, the Sydney wraparound armchair is made from sand-blasted solid oak fitted with cane panelling. Its removable seat and bolster cushions are fully upholstered in washed linen in a choice of bespoke colours from our made-to-order palette.