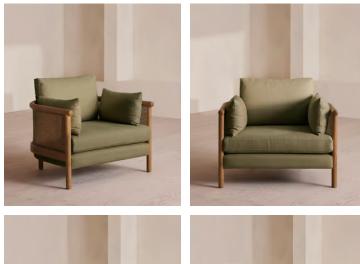

# Sydney Armchair, Linen, Sage

£1,795 Regular price £1,526 Member price

A mix of cane panelling and sand-blasted solid oak creates a curved silhouette, with seat and bolster cushions fully upholstered in washed linen for added comfort.

Inspired by the natural finishes seen in and around Soho House Barcelona, the Sydney wraparound armchair is made from sand-blasted solid oak fitted with cane panelling. Its removable seat and bolster cushions are fully upholstered in washed linen in a choice of bespoke colours from our made-to-order palette.