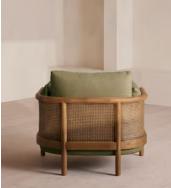

# Sydney Armchair, Linen, Sage

£1,795 Regular price £1,526 Member price

A mix of cane panelling and sand-blasted solid oak creates a curved silhouette, with seat and bolster cushions fully upholstered in washed linen for added comfort.

Inspired by the natural finishes seen in and around Soho House Barcelona, the Sydney wraparound armchair is made from sand-blasted solid oak fitted with cane panelling. Its removable seat and bolster cushions are fully upholstered in washed linen in a choice of bespoke colours from our made-to-order palette.