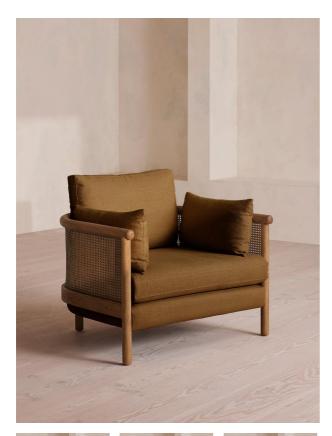

# Sydney Armchair, Linen, Ochre, Us

Regular

- £1,795
- £1,526

# Product details

A mix of cane paneling and sand-blasted solid oak creates a curved silhouette, with seat and bolster cushions fully upholstered in washed linen for added comfort.

Inspired by the natural finishes seen in and around Soho House Barcelona, the Sydney wraparound armchair is made from sand-blasted solid oak fitted with cane paneling. Its removable seat and bolster cushions are fully upholstered in washed linen in a choice of bespoke colors from our made-to-order palette.

#### Details

Arm height: 60cm Assembly required: No Care instructions: Professional upholstery cleaning Composition: 100% Linen Fabric: 100% Linen Feet: Oak Filling: Feather down, foam and fiber Frame: Oak and Cane Removable cushions: Yes Removable legs: No Seat depth: 52cm Seat height: 45.5cm Seat width: 89cm