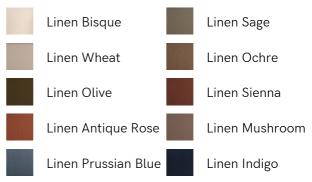

# SOHO HOME













# Sydney Armchair, Linen, Ochre, Us

Regular

- £1,795
- £1,526

### Membership

#### Available in



# Product details

A mix of cane paneling and sand-blasted solid oak creates a curved silhouette, with seat and bolster cushions fully upholstered in washed linen for added comfort.

Inspired by the natural finishes seen in and around Soho House Barcelona, the Sydney wraparound armchair is made from sand-blasted solid oak fitted with cane paneling. Its removable seat and bolster cushions are fully upholstered in washed linen in a choice of bespoke colors from our made-to-order palette.

# Dimensions

Product dimensions: H86 x W100 x D83cm / H34 x W39 x D33"

Product weight: 23kg / 50.7lbs

#### Details

Arm height: 60cm Assembly required: No Care instructions: Professional upholstery cleaning Composition: 100% Linen Fabric: 100% Linen Feet: Oak Filling: Feather down, foam and fiber Frame