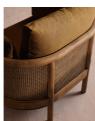

# Product details

A mix of cane paneling and sand-blasted solid oak creates a curved silhouette, with seat and bolster cushions fully upholstered in washed linen for added comfort.

Inspired by the natural finishes seen in and around Soho House Barcelona, the Sydney wraparound armchair is made from sand-blasted solid oak fitted with cane paneling. Its removable seat and bolster cushions are fully upholstered in washed linen in a choice of bespoke colors from our made-to-order palette.

#### Details

Arm height: 60cm Assembly required: No Care instructions: Professional upholstery cleaning Composition: 100% Linen Fabric: 100% Linen Feet: Oak Filling: Feather down, foam and fiber Frame: Oak and Cane Removable cushions: Yes Removable legs: No Seat depth: 52cm Seat height: 45.5cm Seat width: 89cm