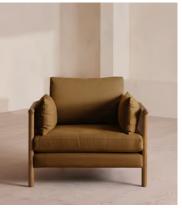

# Sydney Armchair, Linen, Ochre

£1,795 Regular price £1,526 Member price

A mix of cane panelling and sand-blasted solid oak creates a curved silhouette, with seat and bolster cushions fully upholstered in washed linen for added comfort.

Inspired by the natural finishes seen in and around Soho House Barcelona, the Sydney wraparound armchair is made from sand-blasted solid oak fitted with cane panelling. Its removable seat and bolster cushions are fully upholstered in washed linen in a choice of bespoke colours from our made-to-order palette.