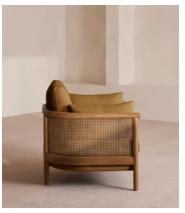

# Sydney Armchair, Linen, Ochre

£1,795 Regular price £1,526 Member price

A mix of cane panelling and sand-blasted solid oak creates a curved silhouette, with seat and bolster cushions fully upholstered in washed linen for added comfort.

Inspired by the natural finishes seen in and around Soho House Barcelona, the Sydney wraparound armchair is made from sand-blasted solid oak fitted with cane panelling. Its removable seat and bolster cushions are fully upholstered in washed linen in a choice of bespoke colours from our made-to-order palette.