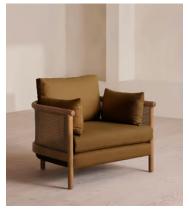

# Sydney Armchair, Linen, Ochre

£1,795 Regular price £1,526 Member price

A mix of cane panelling and sand-blasted solid oak creates a curved silhouette, with seat and bolster cushions fully upholstered in washed linen for added comfort.

Inspired by the natural finishes seen in and around Soho House Barcelona, the Sydney wraparound armchair is made from sand-blasted solid oak fitted with cane panelling. Its removable seat and bolster cushions are fully upholstered in washed linen in a choice of bespoke colours from our made-to-order palette.