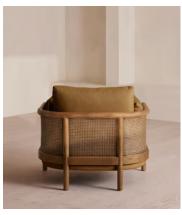

# Sydney Armchair, Linen, Ochre

£1,795 Regular price £1,526 Member price

A mix of cane panelling and sand-blasted solid oak creates a curved silhouette, with seat and bolster cushions fully upholstered in washed linen for added comfort.

Inspired by the natural finishes seen in and around Soho House Barcelona, the Sydney wraparound armchair is made from sand-blasted solid oak fitted with cane panelling. Its removable seat and bolster cushions are fully upholstered in washed linen in a choice of bespoke colours from our made-to-order palette.