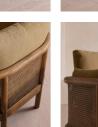

#### Product details

A mix of cane paneling and sand-blasted solid oak creates a curved silhouette, with seat and bolster cushions fully upholstered in washed linen for added comfort.

Inspired by the natural finishes seen in and around Soho House Barcelona, the Sydney wraparound armchair is made from sand-blasted solid oak fitted with cane paneling. Its removable seat and bolster cushions are fully upholstered in washed linen in a choice of bespoke colors from our made-to-order palette.

#### Details

Arm height: 60cm Assembly required: No Care instructions: Professional upholstery cleaning Composition: 100% Linen Fabric: 100% Linen Feet: Oak Filling: Feather down, foam and fiber Frame: Oak and Cane Removable cushions: Yes Removable legs: No Seat depth: 52cm Seat height: 45.5cm Seat width: 89cm