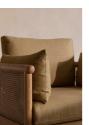

# Sydney Armchair, Linen, Wheat, Us

Regular

£1,526 Membership

#### Product details

A mix of cane paneling and sand-blasted solid oak creates a curved silhouette, with seat and bolster cushions fully upholstered in washed linen for added comfort.

Inspired by the natural finishes seen in and around Soho House Barcelona, the Sydney wraparound armchair is made from sand-blasted solid oak fitted with cane paneling. Its removable seat and bolster cushions are fully upholstered in washed linen in a choice of bespoke colors from our made-to-order palette.

#### Details

Arm height: 60cm Assembly required: No Care instructions: Professional upholstery cleaning Composition: 100% Linen Fabric: 100% Linen Feet: Oak Filling: Feather down, foam and fiber Frame: Oak and Cane Removable cushions: Yes Removable legs: No Seat depth: 52cm Seat height: 45.5cm Seat width: 89cm