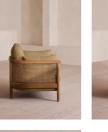

#### Product details

A mix of cane paneling and sand-blasted solid oak creates a curved silhouette, with seat and bolster cushions fully upholstered in washed linen for added comfort.

Inspired by the natural finishes seen in and around Soho House Barcelona, the Sydney wraparound armchair is made from sand-blasted solid oak fitted with cane paneling. Its removable seat and bolster cushions are fully upholstered in washed linen in a choice of bespoke colors from our made-to-order palette.

#### Details

Arm height: 60cm Assembly required: No Care instructions: Professional upholstery cleaning Composition: 100% Linen Fabric: 100% Linen Feet: Oak Filling: Feather down, foam and fiber Frame: Oak and Cane Removable cushions: Yes Removable legs: No Seat depth: 52cm Seat height: 45.5cm Seat width: 89cm