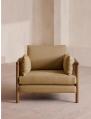

#### Product details

A mix of cane paneling and sand-blasted solid oak creates a curved silhouette, with seat and bolster cushions fully upholstered in washed linen for added comfort.

Inspired by the natural finishes seen in and around Soho House Barcelona, the Sydney wraparound armchair is made from sand-blasted solid oak fitted with cane paneling. Its removable seat and bolster cushions are fully upholstered in washed linen in a choice of bespoke colors from our made-to-order palette.