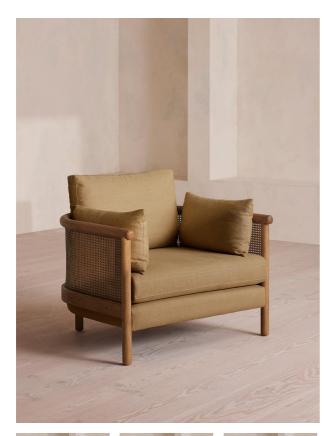

# Sydney Armchair, Linen, Wheat, Us

Regular

£1,526 Membership

#### Product details

A mix of cane paneling and sand-blasted solid oak creates a curved silhouette, with seat and bolster cushions fully upholstered in washed linen for added comfort.

Inspired by the natural finishes seen in and around Soho House Barcelona, the Sydney wraparound armchair is made from sand-blasted solid oak fitted with cane paneling. Its removable seat and bolster cushions are fully upholstered in washed linen in a choice of bespoke colors from our made-to-order palette.

#### Details

Arm height: 60cm Assembly required: No Care instructions: Professional upholstery cleaning Composition: 100% Linen Fabric: 100% Linen Feet: Oak Filling: Feather down, foam and fiber Frame: Oak and Cane Removable cushions: Yes Removable legs: No Seat depth: 52cm Seat height: 45.5cm Seat width: 89cm