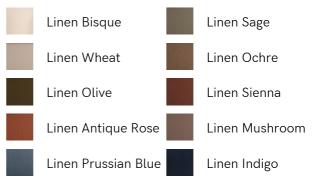

#### Available in

#### Product details

A mix of cane paneling and sand-blasted solid oak creates a curved silhouette, with seat and bolster cushions fully upholstered in washed linen for added comfort.

Inspired by the natural finishes seen in and around Soho House Barcelona, the Sydney wraparound armchair is made from sand-blasted solid oak fitted with cane paneling. Its removable seat and bolster cushions are fully upholstered in washed linen in a choice of bespoke colors from our made-to-order palette.