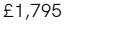

## SOHO HOME











# Sydney Armchair, Linen, Wheat, Us



Regular

£1,526 Membership

#### Available in



#### Product details

A mix of cane paneling and sand-blasted solid oak creates a curved silhouette, with seat and bolster cushions fully upholstered in washed linen for added comfort.

Inspired by the natural finishes seen in and around Soho House Barcelona, the Sydney wraparound armchair is made from sand-blasted solid oak fitted with cane paneling. Its removable seat and bolster cushions are fully upholstered in washed linen in a choice of bespoke colors from our made-to-order palette.

### Dimensions

Product dimensions: H86 x W100 x D83cm / H34 x W39 x D33"

Product weight: 23kg / 50.7lbs

#### Details

Arm height: 60cm Assembly required: No Care instructions: Professional upholstery cleaning Composition: 100% Linen Fabric: 100% Linen