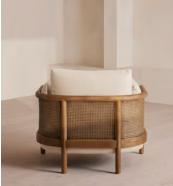

# Sydney Armchair, Linen, Bisque

£1,795 Regular price £1,526 Member price

A mix of cane panelling and sand-blasted solid oak creates a curved silhouette, with seat and bolster cushions fully upholstered in washed linen for added comfort.

Inspired by the natural finishes seen in and around Soho House Barcelona, the Sydney wraparound armchair is made from sand-blasted solid oak fitted with cane panelling. Its removable seat and bolster cushions are fully upholstered in washed linen in a choice of bespoke colours from our made-to-order palette.