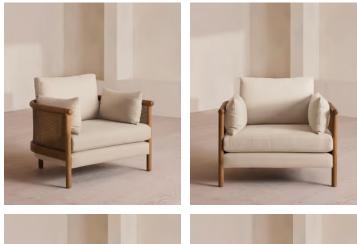

# Sydney Armchair, Linen, Bisque

£1,795 Regular price £1,526 Member price

A mix of cane panelling and sand-blasted solid oak creates a curved silhouette, with seat and bolster cushions fully upholstered in washed linen for added comfort.

Inspired by the natural finishes seen in and around Soho House Barcelona, the Sydney wraparound armchair is made from sand-blasted solid oak fitted with cane panelling. Its removable seat and bolster cushions are fully upholstered in washed linen in a choice of bespoke colours from our made-to-order palette.