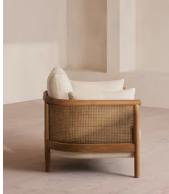

# Sydney Armchair, Linen, Bisque

£1,795 Regular price £1,526 Member price

A mix of cane panelling and sand-blasted solid oak creates a curved silhouette, with seat and bolster cushions fully upholstered in washed linen for added comfort.

Inspired by the natural finishes seen in and around Soho House Barcelona, the Sydney wraparound armchair is made from sand-blasted solid oak fitted with cane panelling. Its removable seat and bolster cushions are fully upholstered in washed linen in a choice of bespoke colours from our made-to-order palette.