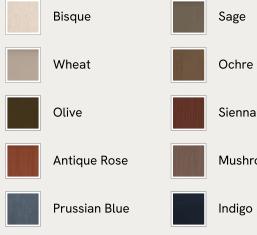

### Available in 10 linens

Inspired by the natural finishes seen in and around Soho House Barcelona, the Sydney wraparound armchair is made from sand-blasted solid oak fitted with cane panelling. Its removable seat and bolster cushions are fully upholstered in washed linen in a choice of bespoke colours from our made-to-order palette.