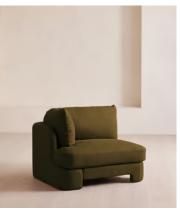

## Odell Modular Sofa, Right Arm Module, Linen, Olive

£1,995 Regular price £1,696 Member price

An arched back with cut-out detailing creates a focal point from every angle, whichever configuration you choose.

Fully upholstered in linen in a range of bespoke colours, our Odell modular sofa modules are specially designed to adapt to your living space. With feather-wrapped cushions fully upholstered in linen, its low profile has a unique arched back with cut-out detailing inspired by the interiors of 180 House.