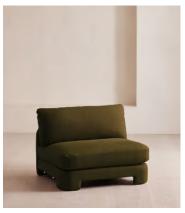

## Odell Modular Sofa, Left Arm Module, Linen, Olive

£1,995 Regular price £1,696 Member price

An arched back with cut-out detailing creates a focal point from every angle, whichever configuration you choose.

Fully upholstered in linen in a range of bespoke colours, our Odell modular sofa modules are specially designed to adapt to your living space. With feather-wrapped cushions fully upholstered in linen, its low profile has a unique arched back with cut-out detailing inspired by the interiors of 180 House.