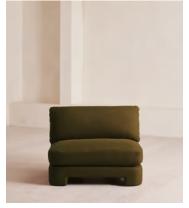

## Odell Modular Sofa, Armless Module, Linen, Olive

£1,795 Regular price £1,526 Member price

An arched back with cut-out detailing creates a focal point from every angle, whichever configuration you choose.

Fully upholstered in linen in a range of bespoke colours, our Odell modular sofa modules are specially designed to adapt to your living space. With feather-wrapped cushions fully upholstered in linen, its low profile has a unique arched back with cut-out detailing inspired by the interiors of 180 House.