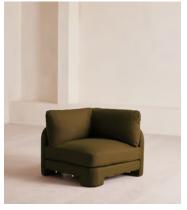

## Odell Modular Sofa, Corner Module, Linen, Olive

£1,995 Regular price

£1,696 Member price

An arched back with cut-out detailing creates a focal point from every angle, whichever configuration you choose.

Fully upholstered in linen in a range of bespoke colours, our Odell modular sofa modules are specially designed to adapt to your living space. With feather-wrapped cushions fully upholstered in linen, its low profile has a unique arched back with cut-out detailing inspired by the interiors of 180 House.