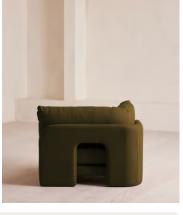

## Odell Modular Sofa, Corner Module, Linen, Olive

£1,995 Regular price

£1,696 Member price

An arched back with cut-out detailing creates a focal point from every angle, whichever configuration you choose.

Fully upholstered in linen in a range of bespoke colours, our Odell modular sofa modules are specially designed to adapt to your living space. With feather-wrapped cushions fully upholstered in linen, its low profile has a unique arched back with cut-out detailing inspired by the interiors of 180 House.