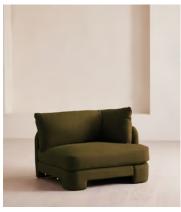

## Odell Modular Sofa, Armless Module, Linen, Olive

£1,795 Regular price £1,526 Member price

An arched back with cut-out detailing creates a focal point from every angle, whichever configuration you choose.

Fully upholstered in linen in a range of bespoke colours, our Odell modular sofa modules are specially designed to adapt to your living space. With feather-wrapped cushions fully upholstered in linen, its low profile has a unique arched back with cut-out detailing inspired by the interiors of 180 House.