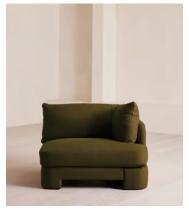

## Odell Modular Sofa, Right Arm Module, Linen, Olive

£1,995 Regular price £1,696 Member price

An arched back with cut-out detailing creates a focal point from every angle, whichever configuration you choose.

Fully upholstered in linen in a range of bespoke colours, our Odell modular sofa modules are specially designed to adapt to your living space. With feather-wrapped cushions fully upholstered in linen, its low profile has a unique arched back with cut-out detailing inspired by the interiors of 180 House.