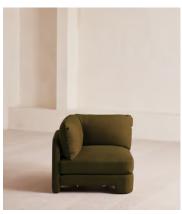

## Odell Modular Sofa, Right Arm Module, Linen, Olive

£1,995 Regular price £1,696 Member price

An arched back with cut-out detailing creates a focal point from every angle, whichever configuration you choose.

Fully upholstered in linen in a range of bespoke colours, our Odell modular sofa modules are specially designed to adapt to your living space. With feather-wrapped cushions fully upholstered in linen, its low profile has a unique arched back with cut-out detailing inspired by the interiors of 180 House.