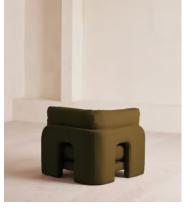

## Odell Modular Sofa, Corner Module, Linen, Olive

£1,995 Regular price

£1,696 Member price

An arched back with cut-out detailing creates a focal point from every angle, whichever configuration you choose.

Fully upholstered in linen in a range of bespoke colours, our Odell modular sofa modules are specially designed to adapt to your living space. With feather-wrapped cushions fully upholstered in linen, its low profile has a unique arched back with cut-out detailing inspired by the interiors of 180 House.