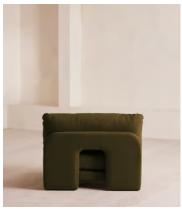

## Odell Modular Sofa, Left Arm Module, Linen, Olive

£1,995 Regular price £1,696 Member price

An arched back with cut-out detailing creates a focal point from every angle, whichever configuration you choose.

Fully upholstered in linen in a range of bespoke colours, our Odell modular sofa modules are specially designed to adapt to your living space. With feather-wrapped cushions fully upholstered in linen, its low profile has a unique arched back with cut-out detailing inspired by the interiors of 180 House.