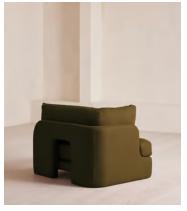

## Odell Modular Sofa, Armless Module, Linen, Olive

£1,795 Regular price £1,526 Member price

An arched back with cut-out detailing creates a focal point from every angle, whichever configuration you choose.

Fully upholstered in linen in a range of bespoke colours, our Odell modular sofa modules are specially designed to adapt to your living space. With feather-wrapped cushions fully upholstered in linen, its low profile has a unique arched back with cut-out detailing inspired by the interiors of 180 House.