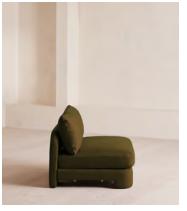

## Odell Modular Sofa, Right Arm Module, Linen, Olive

£1,995 Regular price £1,696 Member price

An arched back with cut-out detailing creates a focal point from every angle, whichever configuration you choose.

Fully upholstered in linen in a range of bespoke colours, our Odell modular sofa modules are specially designed to adapt to your living space. With feather-wrapped cushions fully upholstered in linen, its low profile has a unique arched back with cut-out detailing inspired by the interiors of 180 House.