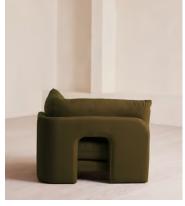

## Odell Modular Sofa, Corner Module, Linen, Olive

£1,995 Regular price

£1,696 Member price

An arched back with cut-out detailing creates a focal point from every angle, whichever configuration you choose.

Fully upholstered in linen in a range of bespoke colours, our Odell modular sofa modules are specially designed to adapt to your living space. With feather-wrapped cushions fully upholstered in linen, its low profile has a unique arched back with cut-out detailing inspired by the interiors of 180 House.