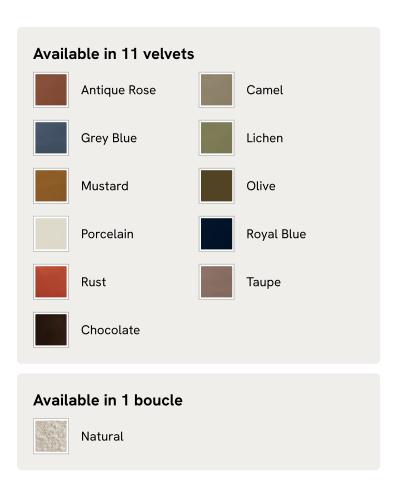

## Available in 10 linens Sage Bisque Wheat Ochre Olive Sienna Antique Rose Mushroom Prussian Blue Indigo

## Odell Modular Sofa, Left Arm Module, Linen, Olive

£1,995 Regular price £1,696 Member price

An arched back with cut-out detailing creates a focal point from every angle, whichever configuration you choose.

Fully upholstered in linen in a range of bespoke colours, our Odell modular sofa modules are specially designed to adapt to your living space. With feather-wrapped cushions fully upholstered in linen, its low profile has a unique arched back with cut-out detailing inspired by the interiors of 180 House.