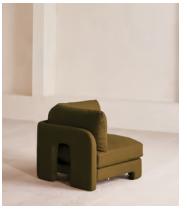

## Odell Modular Sofa, Left Arm Module, Linen, Olive

£1,995 Regular price £1,696 Member price

An arched back with cut-out detailing creates a focal point from every angle, whichever configuration you choose.

Fully upholstered in linen in a range of bespoke colours, our Odell modular sofa modules are specially designed to adapt to your living space. With feather-wrapped cushions fully upholstered in linen, its low profile has a unique arched back with cut-out detailing inspired by the interiors of 180 House.