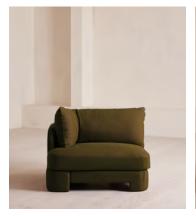

## Odell Modular Sofa, Left Arm Module, Linen, Olive

£1,995 Regular price £1,696 Member price

An arched back with cut-out detailing creates a focal point from every angle, whichever configuration you choose.

Fully upholstered in linen in a range of bespoke colours, our Odell modular sofa modules are specially designed to adapt to your living space. With feather-wrapped cushions fully upholstered in linen, its low profile has a unique arched back with cut-out detailing inspired by the interiors of 180 House.