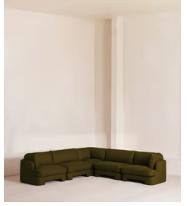

# Odell Modular Sofa, Corner Sofa, Linen, Olive

£9,575 Regular price £8,139 Member price

An arched back with cut-out detailing creates a focal point from every angle, whichever configuration you choose.

Fully upholstered in linen in a range of bespoke colours, our Odell modular sofa is specially designed to adapt to your living space with its individual modules. With feather-wrapped cushions fully upholstered in linen, its low profile has a unique, arched back with cut-out detailing inspired by the interiors of 180 House.