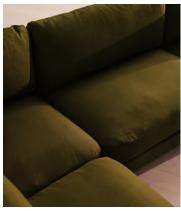

Fully upholstered in linen in a range of bespoke colours, our Odell modular sofa is specially designed to adapt to your living space with its individual modules. With feather-wrapped cushions fully upholstered in linen, its low profile has a unique, arched back with cut-out detailing inspired by the interiors of 180 House.

### **Details**

Assembly required: Yes

Fabric: 100% Linen

Filling: Feather, foam and fiber

Frame: Birch and engineered hardwood

Removable cushions: Yes Removable legs: No Seat depth: 57cm Seat height: 42cm