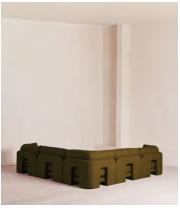

#### **Dimensions**

Dimensions: H76 x W307 x D95cm / H30 x W120 x D37"

Weight: 181kg / 399lbs

Packaged dimensions: H80  $\times$  W106  $\times$  D95cm / H31.5  $\times$  W41.7  $\times$  D37.4"

Number of boxes: 5