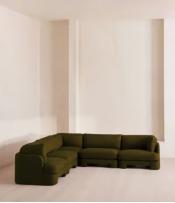

# Odell Modular Sofa, Corner Sofa, Linen, Olive

£9,575 Regular price £8,139 Member price

An arched back with cut-out detailing creates a focal point from every angle, whichever configuration you choose.

Fully upholstered in linen in a range of bespoke colours, our Odell modular sofa is specially designed to adapt to your living space with its individual modules. With feather-wrapped cushions fully upholstered in linen, its low profile has a unique, arched back with cut-out detailing inspired by the interiors of 180 House.